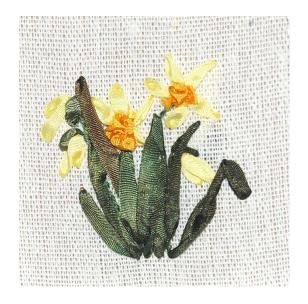

#### **SPRING - DAFFODILS**

Background: Lemon Yellow Linen

Item # 022021-0310

Frame size: 4 x 4 inches

#### **SPRING - DAFFODILS**

Background: Lemon Yellow Linen

Item # 022021-0311

Frame size: 4 x 4 inches

Framed image includes stand