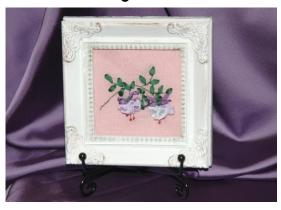

#### **SPRING - FUCSHIAS**

Background: Cream Linen

Item # 022021-0326

Frame size: 4 x 4 nches

#### **SPRING - FUCSHIAS**

Background: Cream Linen

Item # 022021-0325

Frame size: 4 x 4 inches

Framed image includes stand