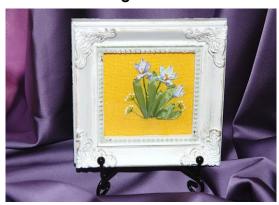

#### **SPRING - IRIS**

Background: Lemon Yellow Linen

Item # 022021-0305

Frame size: 4 x 4 inches

#### **SPRING - IRIS**

Background: Lemon Yellow Linen

Item # 022021-0306

Frame size: 4 x 4 inches

Framed image includes stand