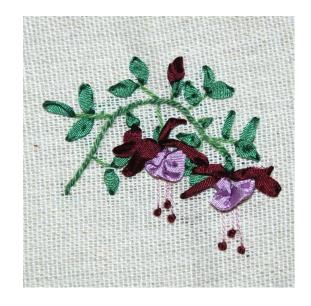

#### **SPRING - FUCSHIAS**

Background: Cream Linen

Item # 022021-0326

Frame size: 4 x 4 nches

#### **SPRING - FUCSHIAS**

Background: Cream Linen

Item # 022021-0325

Frame size: 4 x 4 inches

Framed image includes stand