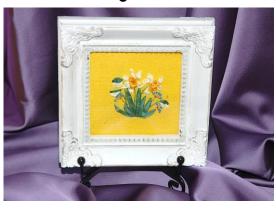

#### **SPRING - DAFFODILS**

Background: Lemon Yellow Linen

Item # 022021-0310

Frame size: 4 x 4 inches

#### **SPRING - DAFFODILS**

Background: Lemon Yellow Linen

Item # 022021-0311

Frame size: 4 x 4 inches

Framed image includes stand