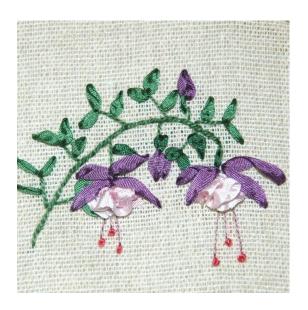

#### **SPRING - FUSCHIAS**

Background: Light Pink Linen

Item # 022021-0284

Frame size: 4 x 4 inches

#### **SPRING - FUCSHIAS**

Background: Light Pink Linen

Item # 022021-0285

Frame size: 4 x 4 inches

Framed image includes stand