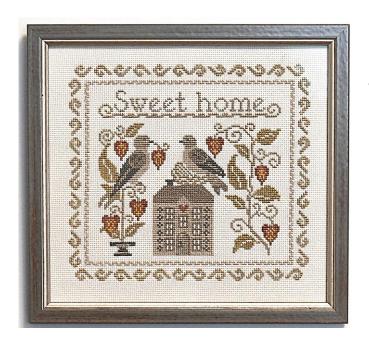

Time to complete: 335 Hours

Price: \$8,500.00

Fair Market Value: (\$6,450 to \$14,500 as reference only)

Frame Size

Approx: 19"W x 25"H

Title: **SWEET HOME** 

Item # NWS202306006

Design/Pattern By: Victoria House Designs (UK)