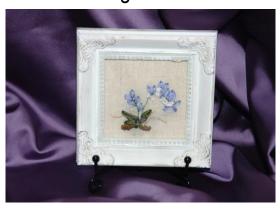

#### **SPRING - ORCHID**

Background: Cream Linen

Item # 022021-0330

Frame size: 4 x 4 inches

Framed image includes stand

#### **SPRING - ORCHID**

Background: Cream Linen

Item # 022021-0329

Frame size: 4 x 4 inches

#### **SPRING - ORCHID**

Background: Cream Linen

Item # 022021-0322

Frame size: 4 x 4 inches

#### **SPRING - ORCHID**

Background: Lemon Yellow Linen

Item # 022021-0308

Frame size: 4 x 4 inches

#### **SPRING - ORCHID**

Background: Lemon Yellow Linen

Item # 022021-0309

Frame size: 4 x 4 inches

Framed image includes stand

#### **SPRING - ORCHID**

Background: Light Pink Linen

Item # 022021-0286

Frame size: 4 x 4 inches