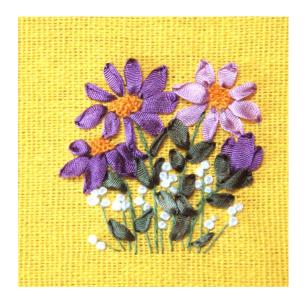

#### **SPRING - COSMOS**

Background: Lemon Yellow Linen

Item # 022021-0304

Frame size: 4 x 4 inches

Framed image includes stand

#### **SPRING - COSMOS**

Background: Lime Green Linen

Item # 022021-0264

Frame size: 4 x 4 inches

Framed image includes stand