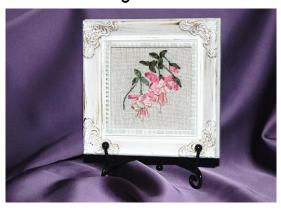

#### **SPRING - FUCSHIAS**

Background: Cream Linen

Item # 022021-0326

Frame size: 4 x 4 nches

#### **SPRING - FUCSHIAS**

Background: Cream Linen

Item # 022021-0325

Frame size: 4 x 4 inches

Framed image includes stand