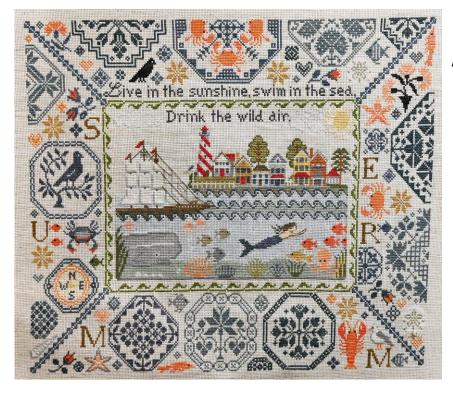

Title: **SUMMER QUAKER SAMPLER** 

Item # NWS202306016

Design/Pattern By: Lila Umstead

Frame Size: Unframed

Time to complete: 168 Hours

Price: \$5,500.00

Fair Market Value: (\$3,100 to \$7,300 as reference only)