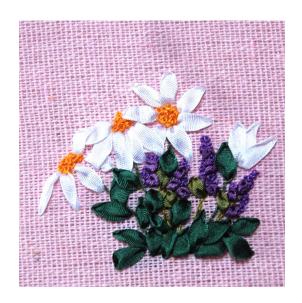

#### **SPRING - LUPINS**

Background: Cream Linen

Item # 012021-0232

Frame size: 4 x 4 inches