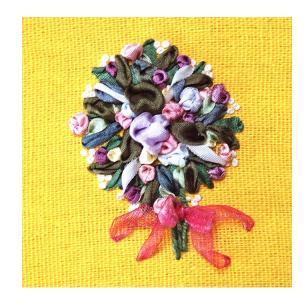

#### **SPRING - COSMOS**

Background: Lemon Yellow Linen

Item # 022021-0304

Frame size: 4 x 4 inches

Framed image includes stand