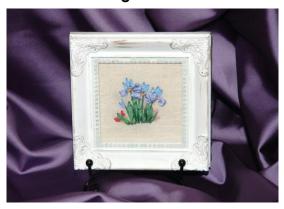

#### **SPRING - IRIS**

Background: Cream Linen

Item # 022021-0323

Frame size: 4 x 4 inches

Framed image includes stand

#### **SPRING - IRIS**

Background: Lemon Yellow Linen

Item # 022021-0305

Frame size: 4 x 4 inches

#### **SPRING - IRIS**

Background: Lemon Yellow Linen

Item # 022021-0306

Frame size: 4 x 4 inches

Framed image includes stand

#### SPRING - IRIS'

Background: Lime Green Linen

Item # 022021-0262

Frame size: 4 x 4 inches

Framed image includes stand

#### **SPRING - IRIS**

Background: Cream Linen

Item # 012021-0224

Frame size: 4 x 4 inches