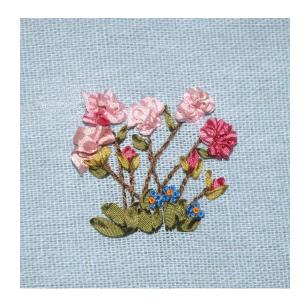

#### **SPRING – PINK CARNATIONS**

Background: Light Blue Linen

Item # 022021-0246

Frame size: 4 x 4 inches

Framed image includes stand