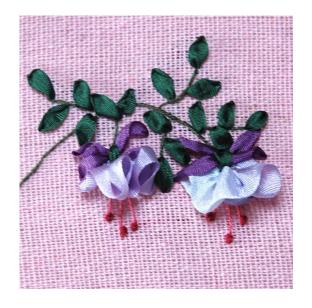

#### **SPRING - FUCSHIAS**

Background: Cream Linen

Item # 022021-0326

Frame size: 4 x 4 nches

#### **SPRING - FUCSHIAS**

Background: Cream Linen

Item # 022021-0325

Frame size: 4 x 4 inches

Framed image includes stand