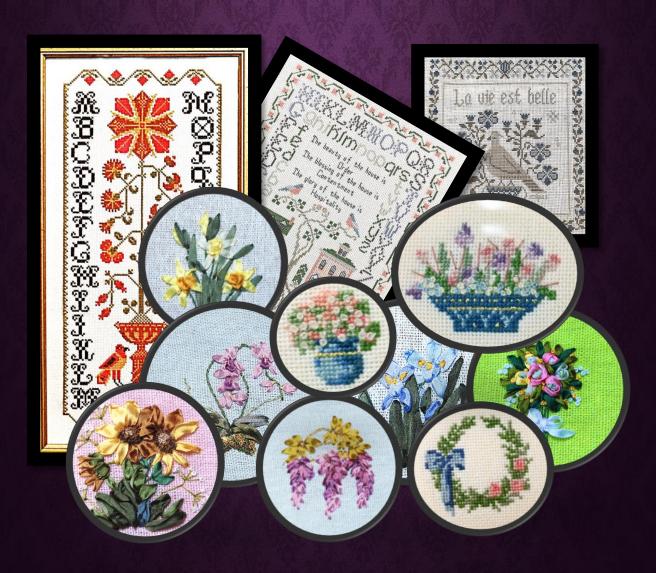

Finished Size Approx: 13"W x 9"H

Title: LA VIE EST BELLE (A Beautiful Life)

Item # NWS202306009

Design/Pattern By: Stitches Through The Years,

Lana Lenskaya 2020

Frame Size: Height: 10 inches x Width: 9 inches

#### PRICE GUIDE

\$75.00 each Framed size 4" x 4" All Silk Ribbon work framed and includes stand

#### **SPRING - ORCHID**

Background: Cream Linen

Item # 022021-0330

Frame size: 4 x 4 inches

Framed image includes stand

#### **SPRING - ORCHID**

Background: Cream Linen

Item # 022021-0329

Frame size: 4 x 4 inches

#### **SPRING - DAISIES**

Background: Cream Linen

Item # 022021-0328

Frame size: 4 x 4 inches

Framed image includes stand

#### **SPRING - FUCSHIAS**

Background: Cream Linen

Item # 022021-0326

Frame size: 4 x 4 nches

#### **SPRING - FUCSHIAS**

Background: Cream Linen

Item # 022021-0325

Frame size: 4 x 4 inches

Framed image includes stand

#### **SPRING - SUNFLOWERS**

Background: Cream Linen

Item # 022021-0324

Frame size: 4 x 4 inches

#### **SPRING - IRIS**

Background: Cream Linen

Item # 022021-0323

Frame size: 4 x 4 inches

Framed image includes stand

#### **SPRING - ORCHID**

Background: Cream Linen

Item # 022021-0322

Frame size: 4 x 4 inches