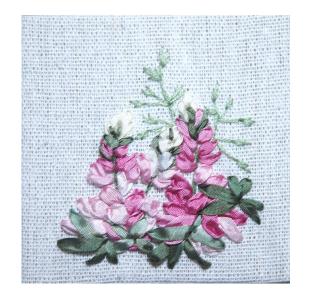

#### **SPRING - LUPINS**

Background: Cream Linen

Item # 012021-0232

Frame size: 4 x 4 inches