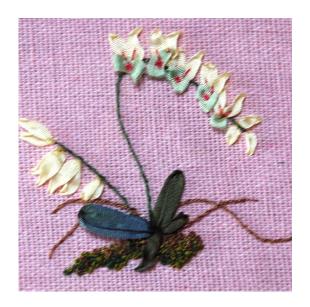

#### **SPRING - ORCHID**

Background: Cream Linen

Item # 022021-0330

Frame size: 4 x 4 inches

Framed image includes stand

#### **SPRING - ORCHID**

Background: Cream Linen

Item # 022021-0329

Frame size: 4 x 4 inches

#### **SPRING - ORCHID**

Background: Cream Linen

Item # 022021-0322

Frame size: 4 x 4 inches

#### **SPRING - ORCHID**

Background: Lemon Yellow Linen

Item # 022021-0308

Frame size: 4 x 4 inches

#### **SPRING - ORCHID**

Background: Lemon Yellow Linen

Item # 022021-0309

Frame size: 4 x 4 inches

Framed image includes stand

#### **SPRING - ORCHID**

Background: Light Pink Linen

Item # 022021-0286

Frame size: 4 x 4 inches