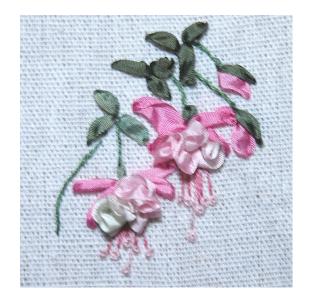

#### **SPRING - FUCSHIAS**

Background: Cream Linen

Item # 022021-0326

Frame size: 4 x 4 nches

#### **SPRING - FUCSHIAS**

Background: Cream Linen

Item # 022021-0325

Frame size: 4 x 4 inches

Framed image includes stand