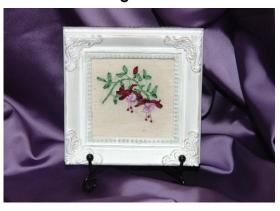

#### **SPRING - FUCSHIAS**

Background: Cream Linen

Item # 022021-0326

Frame size: 4 x 4 nches

#### **SPRING - FUCSHIAS**

Background: Cream Linen

Item # 022021-0325

Frame size: 4 x 4 inches

Framed image includes stand