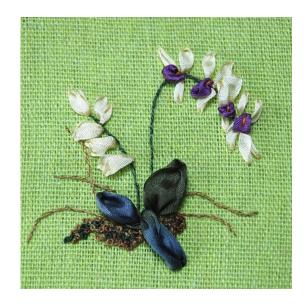

#### **SPRING - ORCHIDS**

Background: Lime Green Linen

Item # 022021-0268

Frame size: 4 x 4 inches

Framed image includes stand

#### **SPRING - ORCHIDS**

Background: Lime Green Linen

Item # 022021-0265

Frame size: 4 x 4 inches