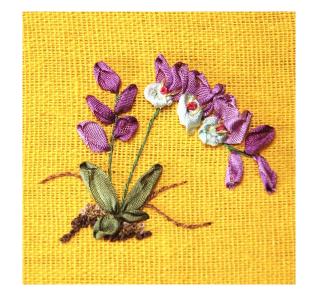

#### **SPRING - ORCHID**

Background: Cream Linen

Item # 022021-0330

Frame size: 4 x 4 inches

Framed image includes stand

#### **SPRING - ORCHID**

Background: Cream Linen

Item # 022021-0329

Frame size: 4 x 4 inches

#### **SPRING - ORCHID**

Background: Lemon Yellow Linen

Item # 022021-0308

Frame size: 4 x 4 inches

#### **SPRING - ORCHID**

Background: Lemon Yellow Linen

Item # 022021-0309

Frame size: 4 x 4 inches

Framed image includes stand

#### **SPRING - ORCHID**

Background: Light Pink Linen

Item # 022021-0286

Frame size: 4 x 4 inches