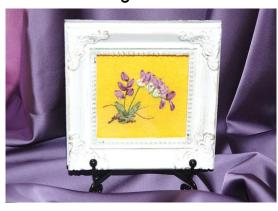

#### **SPRING - ORCHID**

Background: Cream Linen

Item # 022021-0330

Frame size: 4 x 4 inches

Framed image includes stand

#### **SPRING - ORCHID**

Background: Cream Linen

Item # 022021-0329

Frame size: 4 x 4 inches

#### **SPRING - ORCHID**

Background: Lemon Yellow Linen

Item # 022021-0308

Frame size: 4 x 4 inches

#### **SPRING - ORCHID**

Background: Lemon Yellow Linen

Item # 022021-0309

Frame size: 4 x 4 inches

Framed image includes stand

#### **SPRING - ORCHID**

Background: Light Pink Linen

Item # 022021-0286

Frame size: 4 x 4 inches