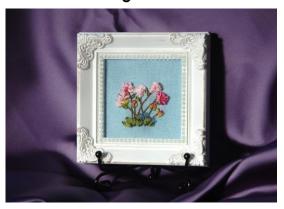

#### **SPRING – PINK CARNATIONS**

Background: Light Blue Linen

Item # 022021-0246

Frame size: 4 x 4 inches

Framed image includes stand