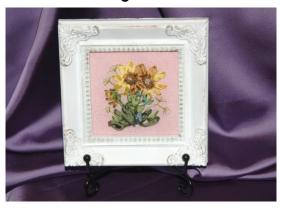

#### **SPRING - SUNFLOWERS**

Background: Light Pink Linen

Item # 022021-0282

Frame size: 4 x 4 inches

#### **SPRING – SUNFLOWERS & DAISIES**

Background: Light Blue Linen

Item # 022021-0249

Frame size: 4 x 4 inches

Framed image includes stand