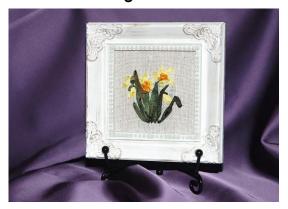

#### **SPRING - DAFFODILS**

Background: Lemon Yellow Linen

Item # 022021-0310

Frame size: 4 x 4 inches

#### **SPRING - DAFFODILS**

Background: Lemon Yellow Linen

Item # 022021-0311

Frame size: 4 x 4 inches

Framed image includes stand