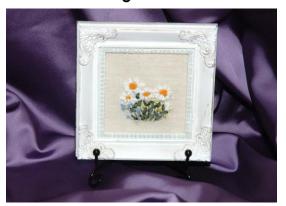

#### **SPRING - DAISIES**

Background: Cream Linen

Item # 022021-0328

Frame size: 4 x 4 inches

Framed image includes stand