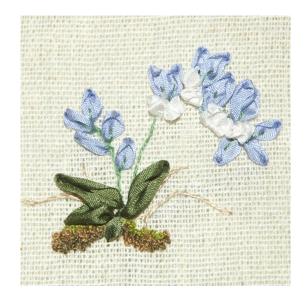

#### **SPRING - ORCHID**

Background: Cream Linen

Item # 022021-0330

Frame size: 4 x 4 inches

Framed image includes stand

#### **SPRING - ORCHID**

Background: Cream Linen

Item # 022021-0329

Frame size: 4 x 4 inches

#### **SPRING - ORCHID**

Background: Cream Linen

Item # 022021-0322

Frame size: 4 x 4 inches

#### **SPRING - ORCHID**

Background: Lemon Yellow Linen

Item # 022021-0308

Frame size: 4 x 4 inches

#### **SPRING - ORCHID**

Background: Lemon Yellow Linen

Item # 022021-0309

Frame size: 4 x 4 inches

Framed image includes stand

#### **SPRING - ORCHID**

Background: Light Pink Linen

Item # 022021-0286

Frame size: 4 x 4 inches