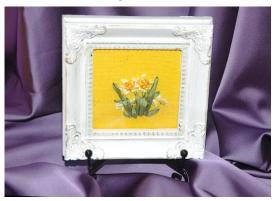

#### **SPRING - DAFFODILS**

Background: Cream Linen

Item # 012021-0226

Frame size: 4 x 4 inches

Framed image includes stand

#### **SPRING - DAFFODILS**

Background: Cream Linen

Item # 012021-0230

Frame size: 4 x 4 inches

Framed image includes stand