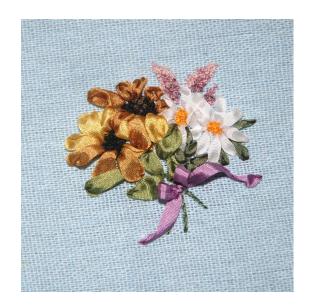

#### **SPRING – SUNFLOWERS & DAISIES**

Background: Light Blue Linen

Item # 022021-0249

Frame size: 4 x 4 inches

Framed image includes stand