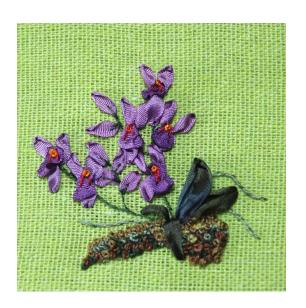

#### **SPRING - ORCHIDS**

Background: Lime Green Linen

Item # 022021-0268

Frame size: 4 x 4 inches

Framed image includes stand

#### **SPRING - ORCHIDS**

Background: Lime Green Linen

Item # 022021-0265

Frame size: 4 x 4 inches