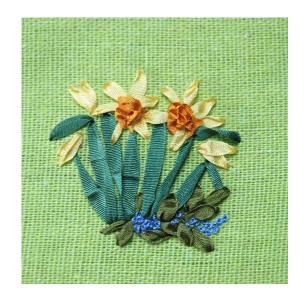

#### **SPRING - DAFFODILS**

Background: Lemon Yellow Linen

Item # 022021-0310

Frame size: 4 x 4 inches

#### **SPRING - DAFFODILS**

Background: Lemon Yellow Linen

Item # 022021-0311

Frame size: 4 x 4 inches

Framed image includes stand