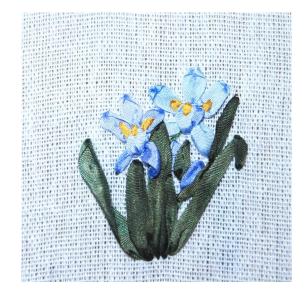

#### **SPRING - IRIS**

Background: Lemon Yellow Linen

Item # 022021-0305

Frame size: 4 x 4 inches

#### **SPRING - IRIS**

Background: Lemon Yellow Linen

Item # 022021-0306

Frame size: 4 x 4 inches

Framed image includes stand