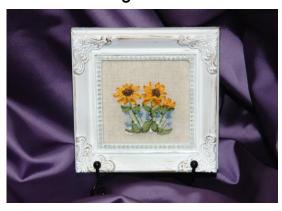

#### **SPRING - SUNFLOWERS**

Background: Light Pink Linen

Item # 022021-0282

Frame size: 4 x 4 inches

#### **SPRING – SUNFLOWERS & DAISIES**

Background: Light Blue Linen

Item # 022021-0249

Frame size: 4 x 4 inches

Framed image includes stand