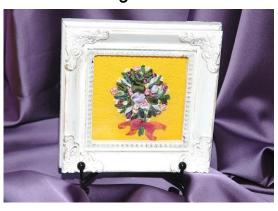

#### **SPRING - COSMOS**

Background: Lemon Yellow Linen

Item # 022021-0304

Frame size: 4 x 4 inches

Framed image includes stand