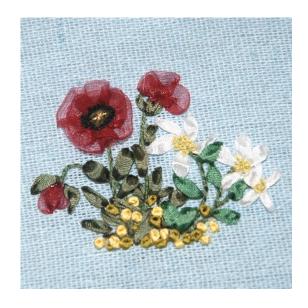

#### **SPRING - POPPIES & DAISIES**

Background: Light Blue Linen

Item # 022021-0248

Frame size: 4 x 4 inches