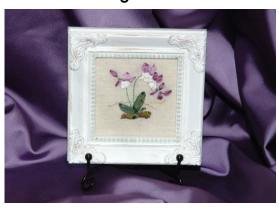

#### **SPRING - ORCHID**

Background: Cream Linen

Item # 022021-0330

Frame size: 4 x 4 inches

Framed image includes stand

#### **SPRING - ORCHID**

Background: Cream Linen

Item # 022021-0329

Frame size: 4 x 4 inches