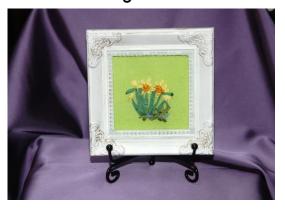

#### **SPRING - DAFFODILS**

Background: Lemon Yellow Linen

Item # 022021-0310

Frame size: 4 x 4 inches

#### **SPRING - DAFFODILS**

Background: Lemon Yellow Linen

Item # 022021-0311

Frame size: 4 x 4 inches

Framed image includes stand