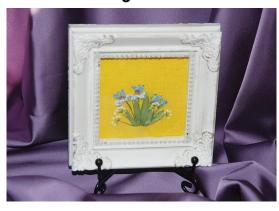

#### **SPRING - IRIS**

Background: Lemon Yellow Linen

Item # 022021-0305

Frame size: 4 x 4 inches

#### **SPRING - IRIS**

Background: Lemon Yellow Linen

Item # 022021-0306

Frame size: 4 x 4 inches

Framed image includes stand