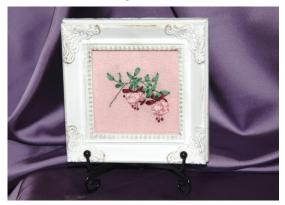

#### **SPRING - FUSCHIAS**

Background: Light Pink Linen

Item # 022021-0284

Frame size: 4 x 4 inches

#### **SPRING - FUCSHIAS**

Background: Light Pink Linen

Item # 022021-0285

Frame size: 4 x 4 inches

Framed image includes stand