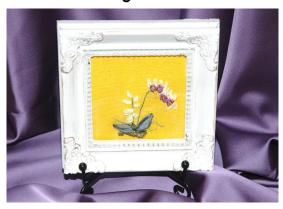

#### **SPRING - IRIS**

Background: Cream Linen

Item # 022021-0323

Frame size: 4 x 4 inches

Framed image includes stand

#### **SPRING - IRIS**

Background: Lemon Yellow Linen

Item # 022021-0305

Frame size: 4 x 4 inches

#### **SPRING - IRIS**

Background: Lemon Yellow Linen

Item # 022021-0306

Frame size: 4 x 4 inches

Framed image includes stand

#### SPRING - IRIS'

Background: Lime Green Linen

Item # 022021-0262

Frame size: 4 x 4 inches

Framed image includes stand