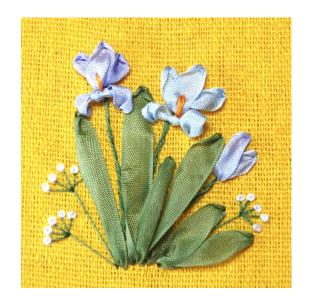

#### **SPRING - IRIS**

Background: Lemon Yellow Linen

Item # 022021-0305

Frame size: 4 x 4 inches

#### **SPRING - IRIS**

Background: Lemon Yellow Linen

Item # 022021-0306

Frame size: 4 x 4 inches

Framed image includes stand