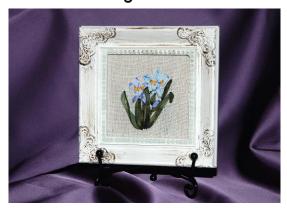

#### **SPRING - IRIS**

Background: Lemon Yellow Linen

Item # 022021-0305

Frame size: 4 x 4 inches

#### **SPRING - IRIS**

Background: Lemon Yellow Linen

Item # 022021-0306

Frame size: 4 x 4 inches

Framed image includes stand