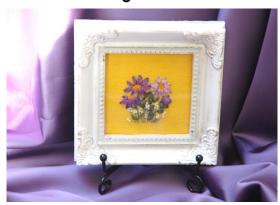

#### **SPRING - COSMOS**

Background: Lemon Yellow Linen

Item # 022021-0304

Frame size: 4 x 4 inches

Framed image includes stand

#### **SPRING - COSMOS**

Background: Lime Green Linen

Item # 022021-0264

Frame size: 4 x 4 inches

Framed image includes stand