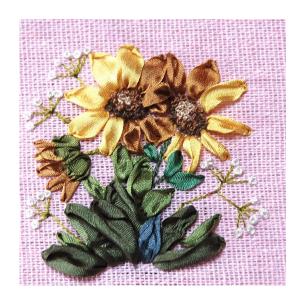

#### **SPRING - SUNFLOWERS**

Background: Light Pink Linen

Item # 022021-0282

Frame size: 4 x 4 inches

#### **SPRING – SUNFLOWERS & DAISIES**

Background: Light Blue Linen

Item # 022021-0249

Frame size: 4 x 4 inches

Framed image includes stand