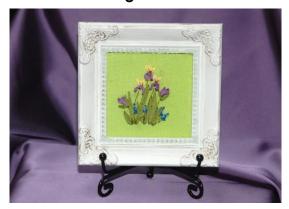

#### **SPRING - IRIS**

Background: Lemon Yellow Linen

Item # 022021-0305

Frame size: 4 x 4 inches

#### **SPRING - IRIS**

Background: Lemon Yellow Linen

Item # 022021-0306

Frame size: 4 x 4 inches

Framed image includes stand