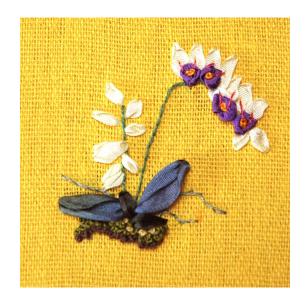

#### **SPRING - IRIS**

Background: Cream Linen

Item # 022021-0323

Frame size: 4 x 4 inches

Framed image includes stand

#### **SPRING - IRIS**

Background: Lemon Yellow Linen

Item # 022021-0305

Frame size: 4 x 4 inches

#### **SPRING - IRIS**

Background: Lemon Yellow Linen

Item # 022021-0306

Frame size: 4 x 4 inches

Framed image includes stand

#### SPRING - IRIS'

Background: Lime Green Linen

Item # 022021-0262

Frame size: 4 x 4 inches

Framed image includes stand