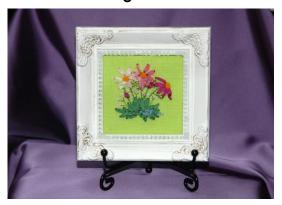

#### **SPRING - COSMOS**

Background: Lime Green Linen

Item # 022021-0264

Frame size: 4 x 4 inches

Framed image includes stand