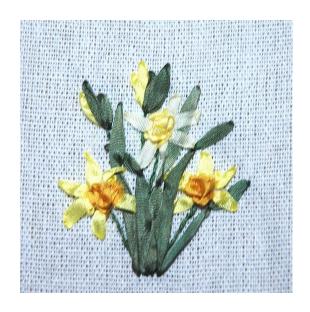

#### **SPRING - DAFFODILS**

Background: Lemon Yellow Linen

Item # 022021-0310

Frame size: 4 x 4 inches

#### **SPRING - DAFFODILS**

Background: Lemon Yellow Linen

Item # 022021-0311

Frame size: 4 x 4 inches

Framed image includes stand