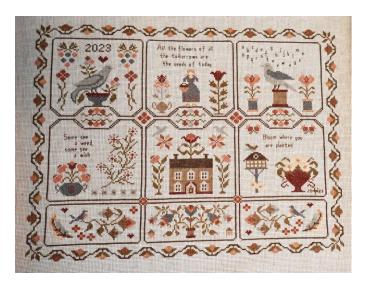

Finished Size Approx: 8"W x 9"H

Title: ALWAYS FLOWERS
Item # NWS202306013

Design/Pattern By: Lana Lenskaya 2020

Frame Size: Unframed

Time to complete: 150 Hours

Price: \$4,200.00

Fair Market Value: (\$2,800 to \$6,400 as reference only)

Finished Size Approx: 14"W x 10"H

Title: QUAKER WELCOME

Item # NWS202306012

Design/Pattern By: Lila's Studio, Lila C. Umstead 2020

Frame Size: Unframed

Time to complete: 122 Hours

Price: \$1,500.00

Fair Market Value: (\$2,200 to \$5,200 as reference only)