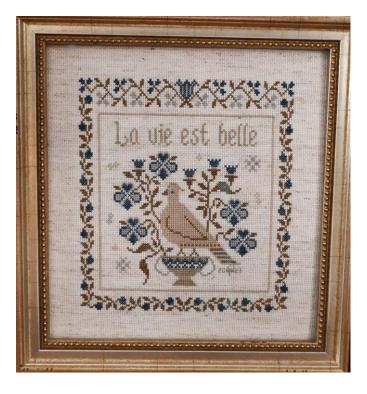

Finished Size Approx: 13"W x 9"H

Title: LA VIE EST BELLE (A Beautiful Life)

Item # NWS202306009

Design/Pattern By: Stitches Through The Years,

Lana Lenskaya 2020

Frame Size: Height: 10 inches x Width: 9 inches

Time to complete: 43 Hours

Price: \$750.00

Fair Market Value: (\$860 to \$1,985 as reference only)

Frame Size

Approx: 9"W x 10"H

Title: THREE THINGS SAMPLER

Item # NWS202306008

Design/Pattern By: Moira Blackburn 1992