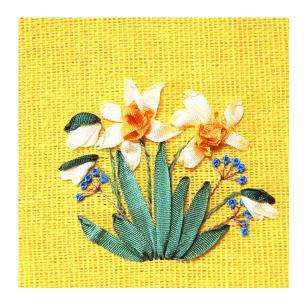

#### **SPRING - DAFFODILS**

Background: Lemon Yellow Linen

Item # 022021-0310

Frame size: 4 x 4 inches

#### **SPRING - DAFFODILS**

Background: Lemon Yellow Linen

Item # 022021-0311

Frame size: 4 x 4 inches

Framed image includes stand