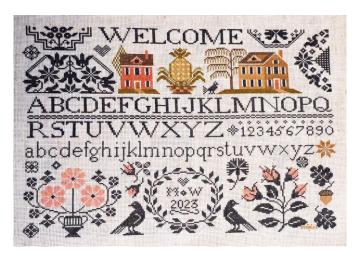

Finished Size Approx: 14"W x 10"H

Title: QUAKER WELCOME

Item # NWS202306012

Design/Pattern By: Lila's Studio, Lila C. Umstead 2020

Frame Size: Unframed

Time to complete: 122 Hours

Price: \$1,500.00

Fair Market Value: (\$2,200 to \$5,200 as reference only)