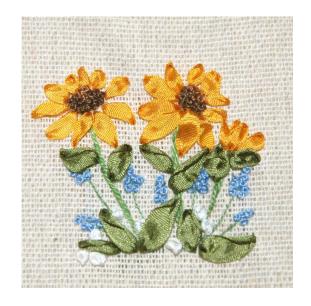

#### **SPRING - SUNFLOWERS**

Background: Light Pink Linen

Item # 022021-0282

Frame size: 4 x 4 inches

#### **SPRING – SUNFLOWERS & DAISIES**

Background: Light Blue Linen

Item # 022021-0249

Frame size: 4 x 4 inches

Framed image includes stand