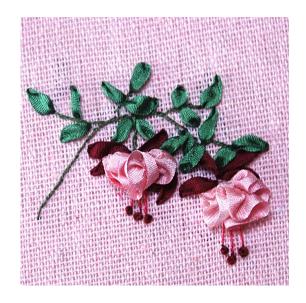

#### **SPRING - FUSCHIAS**

Background: Light Pink Linen

Item # 022021-0284

Frame size: 4 x 4 inches

#### **SPRING - FUCSHIAS**

Background: Light Pink Linen

Item # 022021-0285

Frame size: 4 x 4 inches

Framed image includes stand