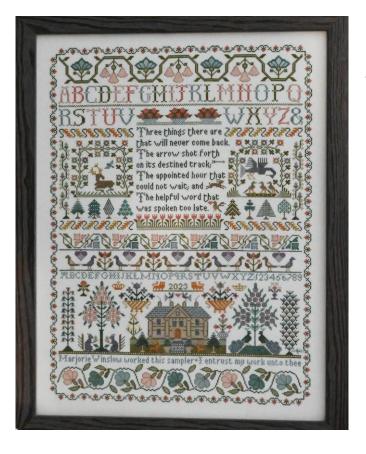

Time to complete: 43 Hours

Price: \$750.00

Fair Market Value: (\$860 to \$1,985 as reference only)

Frame Size

Approx: 9"W x 10"H

Title: THREE THINGS SAMPLER

Item # NWS202306008

Design/Pattern By: Moira Blackburn 1992

Time to complete: 335 Hours

Price: \$8,500.00

Fair Market Value: (\$6,450 to \$14,500 as reference only)

Frame Size

Approx: 19"W x 25"H

Title: **SWEET HOME** 

Item # NWS202306006

Design/Pattern By: Victoria House Designs (UK)