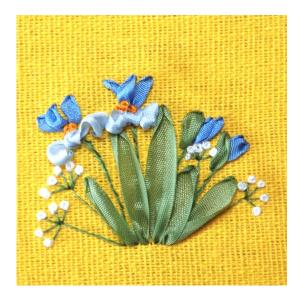

#### **SPRING - IRIS**

Background: Lemon Yellow Linen

Item # 022021-0305

Frame size: 4 x 4 inches

#### **SPRING - IRIS**

Background: Lemon Yellow Linen

Item # 022021-0306

Frame size: 4 x 4 inches

Framed image includes stand