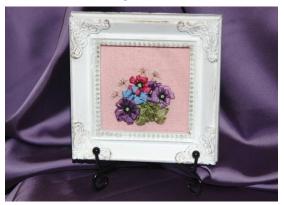

#### **SPRING - ANENOME**

Background: Light Pink Linen

Item # 022021-0281

Frame size: 4 x 4 inches

Framed image includes stand