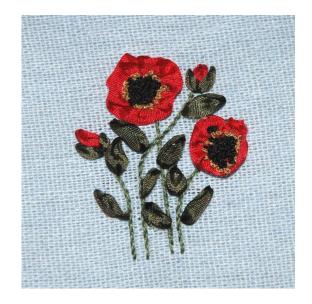

#### **SPRING - POPPIES & DAISIES**

Background: Light Blue Linen

Item # 022021-0248

Frame size: 4 x 4 inches