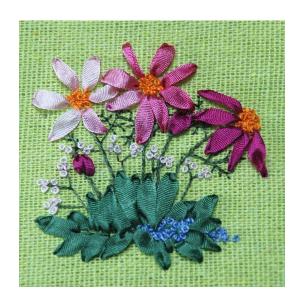

#### **SPRING - COSMOS**

Background: Lime Green Linen

Item # 022021-0264

Frame size: 4 x 4 inches

Framed image includes stand