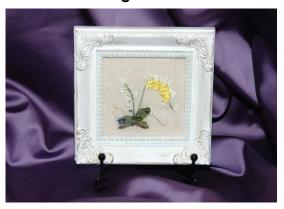

#### **SPRING - ORCHID**

Background: Cream Linen

Item # 022021-0330

Frame size: 4 x 4 inches

Framed image includes stand

#### **SPRING - ORCHID**

Background: Cream Linen

Item # 022021-0329

Frame size: 4 x 4 inches

#### **SPRING - ORCHID**

Background: Cream Linen

Item # 022021-0322

Frame size: 4 x 4 inches

#### **SPRING - ORCHID**

Background: Lemon Yellow Linen

Item # 022021-0308

Frame size: 4 x 4 inches

#### **SPRING - ORCHID**

Background: Lemon Yellow Linen

Item # 022021-0309

Frame size: 4 x 4 inches

Framed image includes stand

#### **SPRING - ORCHID**

Background: Light Pink Linen

Item # 022021-0286

Frame size: 4 x 4 inches