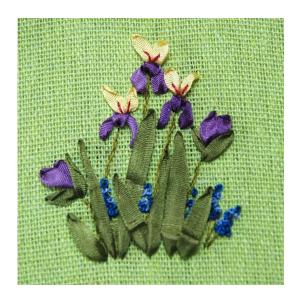

#### **SPRING - IRIS**

Background: Lemon Yellow Linen

Item # 022021-0305

Frame size: 4 x 4 inches

#### **SPRING - IRIS**

Background: Lemon Yellow Linen

Item # 022021-0306

Frame size: 4 x 4 inches

Framed image includes stand