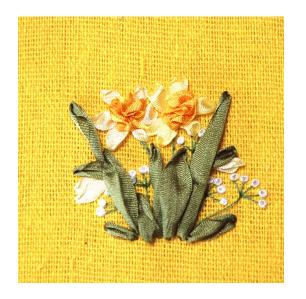

#### **SPRING - DAFFODILS**

Background: Cream Linen

Item # 012021-0226

Frame size: 4 x 4 inches

Framed image includes stand

#### **SPRING - DAFFODILS**

Background: Cream Linen

Item # 012021-0230

Frame size: 4 x 4 inches

Framed image includes stand