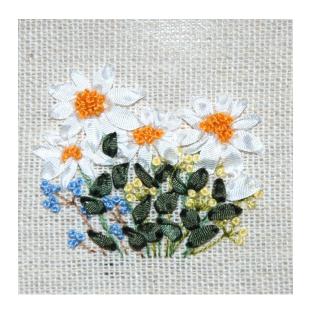

#### **SPRING - DAISIES**

Background: Cream Linen

Item # 022021-0328

Frame size: 4 x 4 inches

Framed image includes stand