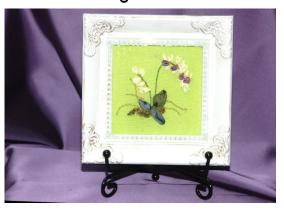

#### **SPRING - ORCHIDS**

Background: Lime Green Linen

Item # 022021-0268

Frame size: 4 x 4 inches

Framed image includes stand

#### **SPRING - ORCHIDS**

Background: Lime Green Linen

Item # 022021-0265

Frame size: 4 x 4 inches