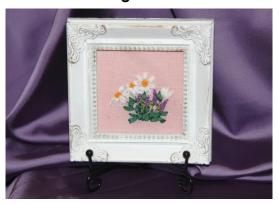

#### **SPRING - LUPINS**

Background: Cream Linen

Item # 012021-0232

Frame size: 4 x 4 inches