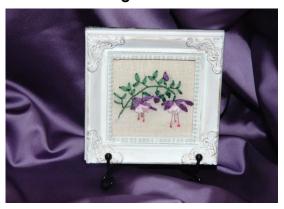

#### **SPRING - FUSCHIAS**

Background: Light Pink Linen

Item # 022021-0284

Frame size: 4 x 4 inches

#### **SPRING - FUCSHIAS**

Background: Light Pink Linen

Item # 022021-0285

Frame size: 4 x 4 inches

Framed image includes stand