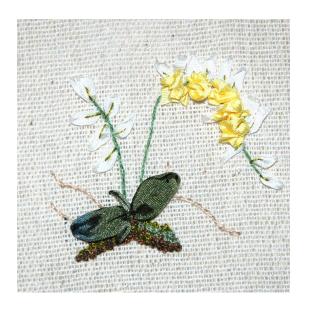

#### **SPRING - DAFFODILS**

Background: Lemon Yellow Linen

Item # 022021-0310

Frame size: 4 x 4 inches

#### **SPRING - DAFFODILS**

Background: Lemon Yellow Linen

Item # 022021-0311

Frame size: 4 x 4 inches

Framed image includes stand

#### **SPRING - DAFFODILS**

Background: Lime Green Linen

Item # 022021-0263

Frame size: 4 x 4 inches

#### **SPRING - DAFFODILS**

Background: Cream Linen

Item # 012021-0226

Frame size: 4 x 4 inches

Framed image includes stand

#### **SPRING - DAFFODILS**

Background: Cream Linen

Item # 012021-0230

Frame size: 4 x 4 inches

Framed image includes stand