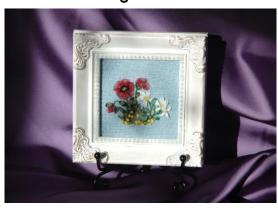

#### **SPRING - POPPIES & DAISIES**

Background: Light Blue Linen

Item # 022021-0248

Frame size: 4 x 4 inches