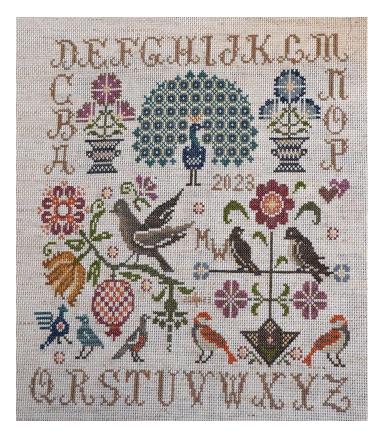

Finished Size

Approx: 11"W x 15"H

Title: VINTAGE BIRDS Item # NWS202306014

Design/Pattern By: Jeanette Douglas 2017

Frame Size: Unframed

Time to complete: 74 Hours

Price: \$1,900.00

Fair Market Value: (\$1,202 to \$3,200 as reference only)