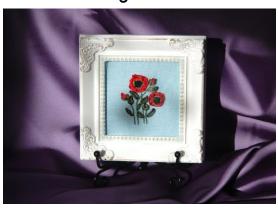

#### **SPRING - POPPIES & DAISIES**

Background: Light Blue Linen

Item # 022021-0248

Frame size: 4 x 4 inches