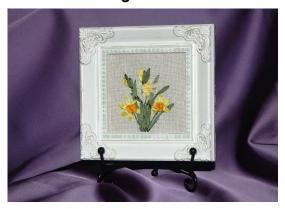

#### **SPRING - DAFFODILS**

Background: Lemon Yellow Linen

Item # 022021-0310

Frame size: 4 x 4 inches

#### **SPRING - DAFFODILS**

Background: Lemon Yellow Linen

Item # 022021-0311

Frame size: 4 x 4 inches

Framed image includes stand