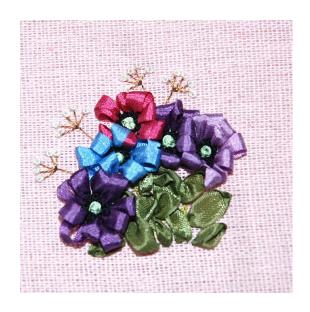

#### **SPRING - ANENOME**

Background: Light Pink Linen

Item # 022021-0281

Frame size: 4 x 4 inches

Framed image includes stand