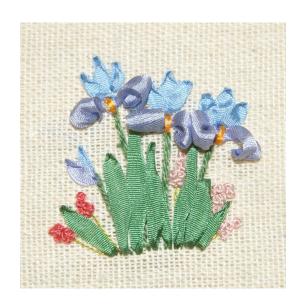

#### **SPRING - IRIS**

Background: Cream Linen

Item # 022021-0323

Frame size: 4 x 4 inches

Framed image includes stand

#### **SPRING - IRIS**

Background: Lemon Yellow Linen

Item # 022021-0305

Frame size: 4 x 4 inches

#### **SPRING - IRIS**

Background: Lemon Yellow Linen

Item # 022021-0306

Frame size: 4 x 4 inches

Framed image includes stand

#### SPRING - IRIS'

Background: Lime Green Linen

Item # 022021-0262

Frame size: 4 x 4 inches

Framed image includes stand

#### **SPRING - IRIS**

Background: Cream Linen

Item # 012021-0224

Frame size: 4 x 4 inches