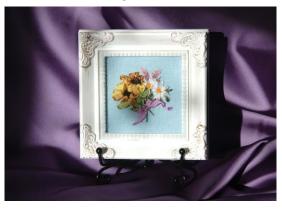

#### **SPRING – SUNFLOWERS & DAISIES**

Background: Light Blue Linen

Item # 022021-0249

Frame size: 4 x 4 inches

Framed image includes stand