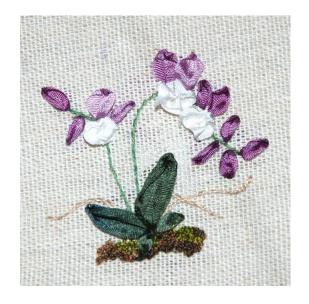

#### **SPRING - ORCHID**

Background: Cream Linen

Item # 022021-0330

Frame size: 4 x 4 inches

Framed image includes stand

#### **SPRING - ORCHID**

Background: Cream Linen

Item # 022021-0329

Frame size: 4 x 4 inches