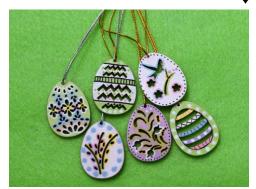

#### HAND PAINTED WOODEN EASTER EGGS **SOLD IN SETS OF 2**

Egg Size Approximately: 21/2" x 2"

Price: \$15.00 Each Pair

Item# EA20242966 ↓

Item# EA20242968↓

Item# EA20242969 ↓