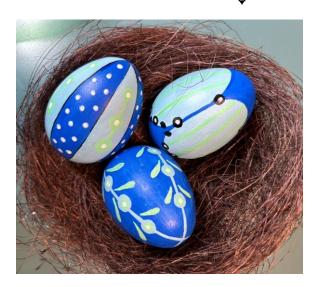

# HAND PAINTED WOODEN EASTER EGGS SOLD INDIVIDUALLY

Egg Size Approximately: 2½" x 2"

Price: \$15.00 Each

Item# EA20242979 ↓

Item# EA20242980 ↓

Item# EA20242981 ↓