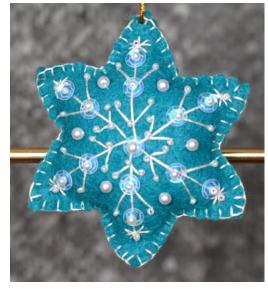

Sizes are Approximate

Item# CFHO20232669 ↓

Colour: Light Blue Height: 3" Width: 3"

Item# CFHO20232670 ↓

Colour: Light Blue Height: 3" Width: 3"

Item# CFHO20232671 ↓

Colour: Turquoise Height: 3" Width: 3"

Item# CFHO20232672 ↓

Colour: Turquoise Height: 3" Width: 3"