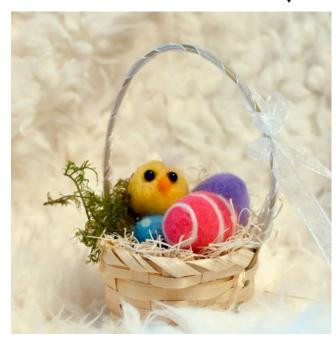

#### BASKETS SOLD INDIVIDUALLY

Size Approximately: 3" x 3" Needle Felted Eggs & Critters

Item# EABSK2023012261 ↓

Item# EABSK2023012271 ↓

Item# EABSK2023012254 ↓

Item# EABSK2023012256 ↓