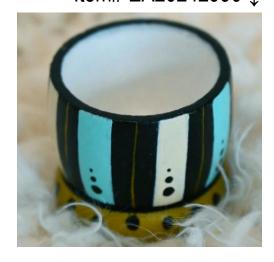

# Hand painted **TABLE TOPPERS SOLD IN SET OF 2**

Sizes Approximately: 6½" Tall Accessories Not Included Price: \$75.00

Item# EA20242964 ↓