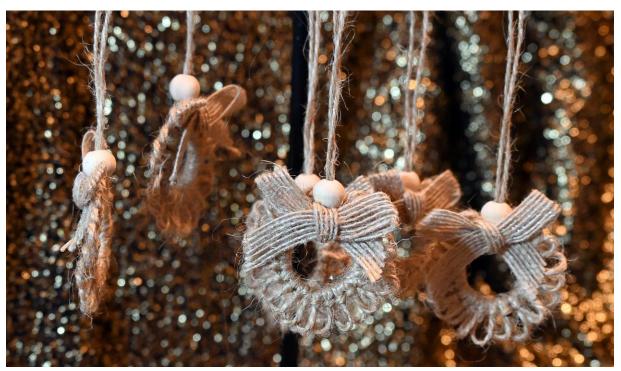

# SECTION III PRICE GUIDE

MACRAME WREATH HANGING ORNAMENTS

\$5.00 EACH

MACRAME ANGELS HANGING ORNAMENTS

\$6.00 EACH Style #1 SOLD INDIVIDUALLY \$10.00 EACH Style #2 SOLD INDIVIDUALLY

BOTTLE CORK BIRD HOUSE HANGING ORNAMENTS

\$15.00 EACH SOLD INDIVIDUALLY LOW INVENTORY

Sizes approximately 2" inches

Item# MWO12023092802 ↓ (12 Available – Style #1)

Sizes approximately 2" inches

Item# MWO22023092804 ↓ (12 Available – Style #2)

Sizes approximately 2" inches

Item# MWO32023092806 ↓ (12 Available – Style #3)

Sizes approximately 2" inches

Item# MWO42023092808 ↓ (12 Available – Style #4)