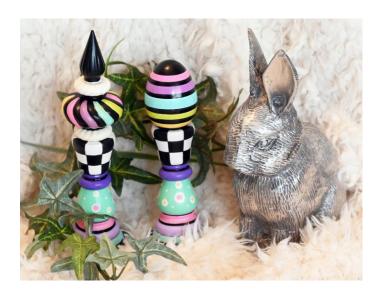

# Hand painted **TABLE TOPPERS SOLD IN SET OF 3**

Sizes Approximately: 6", 8" & 10" Tall Accessories Not Included Price: \$185.00

Item# EA20242961 ↓