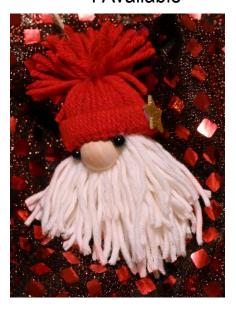

# WOOL SANTA HANGING ORNAMENTS SOLD INDIVIDUALLY

Size: approx. 4"

Item # CWSO20232900 ↓
White Snowflake Button on Hat
4 Available

Item # CWSO20232901 ↓
Wooden Star Button on Hat
4 Available

Item # CWSO20232902 ↓
Painted Wooden Button on Hat
2 Available

Item # CWSO20232903 ↓
Wooden Red Heart Button on Hat
4 Available

## WOOL SANTA HANGING ORNAMENTS SOLD INDIVIDUALLY

Size: approx. 4"

Item # CWSO2023092781 ↓
White Star on Hat
4 Available

Item # CWSO2023092783 ↓
Silver Star on Hat
4 Available

Item # CWSO2023092782 ↓
Gold Star on Hat
4 Available

Item # CWSO2023092784 ↓
Two Wooden Buttons on Hat
6 Available