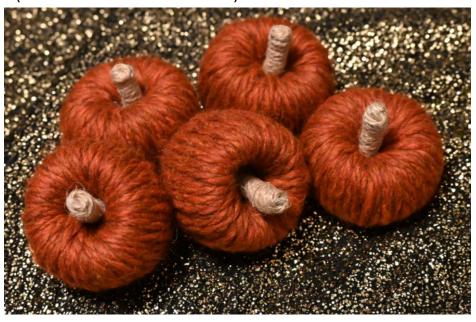

Item# WPO2023092728 ↓ (Orange with leaf & vine attached to stem : 4 Available)

Size Approximately: 2.5" x 2.5"

Item# WPRR2023092730 ↓ (Rustic Red – 5 Available)

Item# WPRR2023092731 ↓ (Rustic Red with leaves attached to stem : 3 Available)

Size Approximately: 2.5" x 2.5"

Item# WPY2023092729 ↓ (Warm Yellow - 4 Available)

Item# WPN2023092732 ↓ (Natural with leaves attached to stem : 3 Available)

Size Approximately: 2.5" x 2.5"

Item# WPC2023092732 ↓ (Cream - 2 Available)