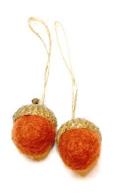

# AUTUMN ACORN HANGING ORNAMENTS SOLD IN SETS OF 2

Size Approximately: One Inch

Item# AAO2023096206 ↓ (1)

Dark Brown

Item# AAO2023096211 ↓ (2) Brown

Item# AAO2023096208 ↓ (2) Light Brown Item# AAO2023096204  $\downarrow$  (1) Teal