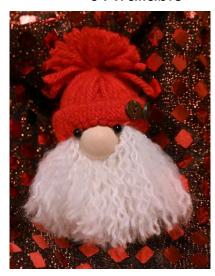

# WOOL SANTA HANGING ORNAMENTS SOLD INDIVIDUALLY

Size: approx. 4"

Item # CWSO20232900 ↓
White Snowflake Button on Hat
4 Available

Item # CWSO20232901 ↓
Wooden Star Button on Hat
4 Available

Item # CWSO20232902 ↓
Painted Wooden Button on Hat
2 Available

Item # CWSO20232903 ↓
Wooden Red Heart Button on Hat
4 Available

## WOOL SANTA HANGING ORNAMENTS SOLD INDIVIDUALLY

Size: approx. 4"

Item # CWSO2023092781 ↓
White Star on Hat
4 Available

Item # CWSO2023092783 ↓
Silver Star on Hat
4 Available

Item # CWSO2023092782 ↓
Gold Star on Hat
4 Available

Item # CWSO2023092784 ↓
Two Wooden Buttons on Hat
6 Available