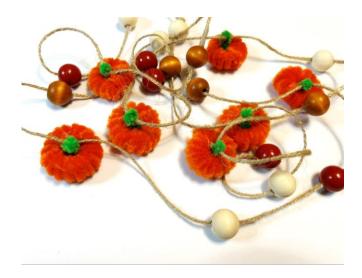

# AUTUMN BEADED GARLAND - HOME DECOR SOLD INDIVIDUALLY

Size Approximately: 6 Feet Long

Item # AG2023092848 ↓ (2)

Item # AG2023096283 ↓ (2)

# HALLOWEEN BEADED GARLAND - HOME DECOR SOLD INDIVIDUALLY

Size Approximately: 6 Feet Long

Item # HAG2023092845 ↓ (2)

Item # HAG2023092844 ↓ (6)