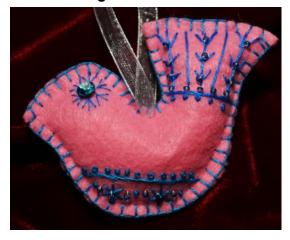

# NEEDLE FELTED SHEEP HANGING ORNAMENTS SOLD INDIVIDUALLY

Size: approx. 3"

Item # CSHO2023092835 ↓

Item # CSHO2023092836 ↓

Item # CSHO2023092837 ↓

Item # CSHO2023092838 ↓

Sizes are Approximate

Item# 2022030644 \ \

Colour: Grey

Height: 3" Width: 3.5"

Item# 2022030648 ↓ Colour: Light Grey Blue Height: 3" Width: 3.5"

Item# 2022030654 ↓

Colour: Blue

Height: 3" Width: 3.5"

Item# 2022030649 \ \

Colour: Pink