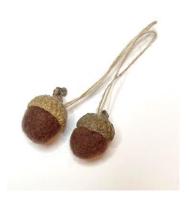

# AUTUMN ACORN HANGING ORNAMENTS SOLD IN SETS OF 2

Size Approximately: One Inch

Item# AAO2023096206 ↓ (1)

Dark Brown

Item# AAO2023096211 ↓ (2) Brown

Item# AAO2023096208 ↓ (2) Light Brown Item# AAO2023096204  $\downarrow$  (1) Teal

# AUTUMN ACORN HANGING ORNAMENTS SOLD IN SETS OF 2

Size Approximately: One Inch

Item# AAO2023096207 ↓ (2) Rustic Red

Item# AAO2023096209 ↓ (1) Cooked Pumpkin

Item# AAO2023096210 ↓ (2) Golden

Item# AAO2023096214 ↓ (2) Cream

# AUTUMN ACORN HANGING ORNAMENTS SOLD IN SETS OF 2

Size Approximately: One Inch

Item# AAO2023096205 ↓ (2) Green

Item# AAO2023096212 ↓ (4) Earth Tone