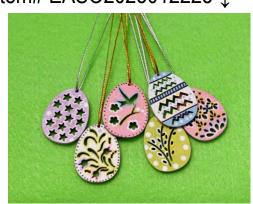

## EASTER EGG CUPS SOLD INDIVIDUALLY

Size Approximately: 1½ x 1½ inches Hand painted wooden shapes \$5.00 Each

Item# EA20242991 ↓

Item# EA20242993 ↓

Item# EA20242992 ↓

Item# EA20242994 ↓

Item# EALO2023012219 ↓

Item# EALO2023012218 ↓

Item# EALO2023012215 ↓

Item# EALO2023012216 ↓

Item# EASO2023012220 ↓

Item# EASO2023012221 ↓

Item# EASO2023012231 ↓

Item# EASO2023012223 ↓

Item# EASO2023012224 ↓

Item# EASO2023012225 ↓

Item# EASO2023012226 ↓

Item# EASO2023012227 ↓

Item# EASO2023012228 ↓

Item# EASO2023012235 ↓

Item# EASO2023012230 ↓

Item# EASO2023012246 ↓

Item# EASO2023012232 ↓