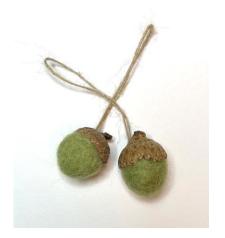

# AUTUMN ACORN HANGING ORNAMENTS SOLD IN SETS OF 2

Size Approximately: One Inch

Item# AAO2023096205 ↓ (2) Green

Item# AAO2023096212 ↓ (4) Earth Tone