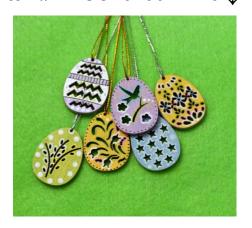

# HAND PAINTED WOODEN EASTER EGGS SOLD INDIVIDUALLY

Egg Size Approximately: 2½" x 2"

Price: \$15.00 Each

Item# EA20242979 ↓

Item# EA20242980 ↓

Item# EA20242981 ↓