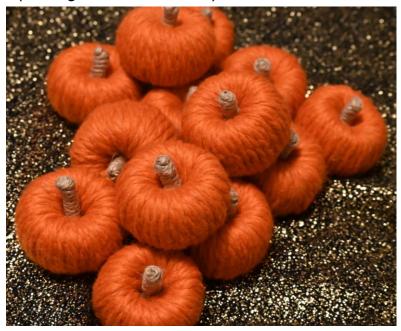

# BOTTLE CORK BIRD HOUSE SOLD INDIVIDUALLY

Size Approximately: 2" & 2.5""

Item# BHA2023092717 ↓

(Acorn Shell Roof: 12 Available)

Size Approximately: 2.5" x 2.5"

Item# WPO2023092727 ↓ (Orange - 12 Available)

Item# WPO2023092728 ↓ (Orange with leaf & vine attached to stem : 4 Available)

Size Approximately: 2.5" x 2.5"

Item# WPRR2023092730 ↓ (Rustic Red – 5 Available)

Item# WPRR2023092731 ↓ (Rustic Red with leaves attached to stem : 3 Available)

Size Approximately: 2.5" x 2.5"

Item# WPY2023092729 ↓ (Warm Yellow - 4 Available)

Item# WPN2023092732 ↓ (Natural with leaves attached to stem : 3 Available)

Size Approximately: 2.5" x 2.5"

Item# WPC2023092732 ↓ (Cream - 2 Available)

Item# WPC2023092734 ↓ (Cream with leaves attached to stem : 3 Available)