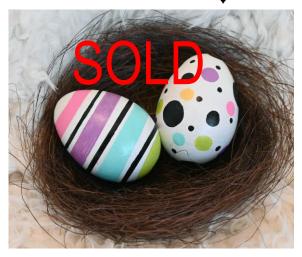

#### HAND PAINTED WOODEN EASTER EGGS **SOLD IN SETS OF 2**

Egg Size Approximately: 21/2" x 2"

Price: \$15.00 Each Pair

Item# EA20242966 ↓

Item# EA20242968↓

Item# EA20242969 ↓