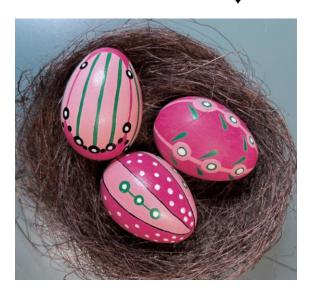

# HAND PAINTED WOODEN EASTER EGGS SOLD INDIVIDUALLY

Egg Size Approximately: 2½" x 2"

Price: \$15.00 Each

Item# EA20242979 ↓

Item# EA20242980 ↓

Item# EA20242981 ↓