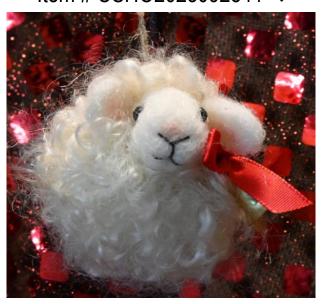

# NEEDLE FELTED SHEEP HANGING ORNAMENTS SOLD INDIVIDUALLY

Size: approx. 3"

Item # CSHO2023092839 ↓

Item # CSHO2023092840 ↓

Item # CSHO2023092841 ↓

Item # CSHO2023092842 ↓