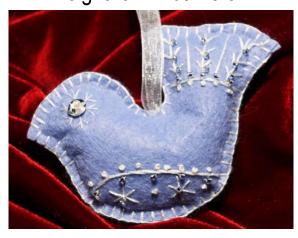

Height: 2.5" Width: 2.5"

Sizes are Approximate

Item# CFHO20232681 ↓

Colour: Red

Height: 2.5" Width: 2.5"

Item# CFHO20232679 ↓

Colour: Red

Height: 2.5" Width: 2.5"

Item# CFHO20232680 \ \ \

Colour: Red

Height: 2.5" Width: 2.5"

Item# CFHO20232682 ↓

Colour: Red

Height: 2.5" Width: 2.5"

Sizes are Approximate

Item# CFHO20232667 ↓

Sizes are Approximate

Item# CFHO20232669 ↓

Colour: Light Blue Height: 3" Width: 3"

Item# CFHO20232670 ↓

Colour: Light Blue Height: 3" Width: 3"

Item# CFHO20232671 ↓

Colour: Turquoise Height: 3" Width: 3"

Item# CFHO20232672 ↓