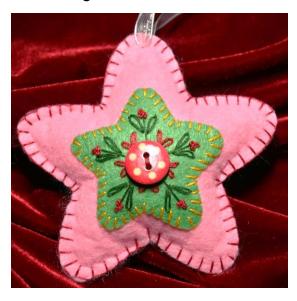

Height: 3" Width: 3.5"

Sizes are Approximate

Item# 2022030676 \

Colour: Pink

Height: 3.75" Width: 3.75"

Item# 2022030682 ↓
Colour: Light Turquoise
Height: 3.75" Width: 3.75"

Item# 2022030687 ↓ Colour: Dark Yellow

Height: 3.75" Width: 3.75"

Item# 2022030688 ↓

Colour: Orange

Height: 3.75" Width: 3.75"

Sizes are Approximate

Item# CFHO20232675 ↓

Colour: White

Height: 2.5" Width: 2.5"