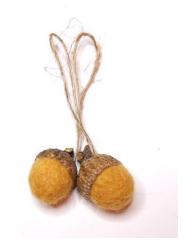

# AUTUMN ACORN HANGING ORNAMENTS SOLD IN SETS OF 2

Size Approximately: One Inch

Item# AAO2023096207 ↓ (2) Rustic Red

Item# AAO2023096209 ↓ (1) Cooked Pumpkin

Item# AAO2023096210 ↓ (2) Golden

Item# AAO2023096214 ↓ (2) Cream