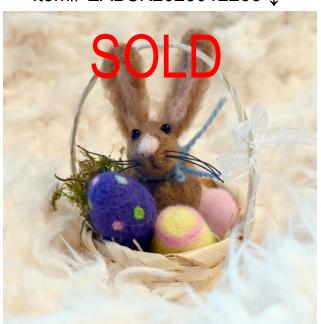

#### BASKETS SOLD INDIVIDUALLY

Size Approximately: 3" x 3" Needle Felted Eggs & Critters

Item# EABSK2023012261 ↓

Item# EABSK2023012271 ↓

Item# EABSK2023012254 ↓

Item# EABSK2023012256 ↓

#### BASKETS SOLD INDIVIDUALLY

Size Approximately: 3" x 3" Needle Felted Eggs & Critters

Item# EABSK2023012257 ↓

Item# EABSK2023012259 ↓

Item# EABSK2023012258 ↓

Item# EABSK2023012260 ↓

#### BASKETS SOLD INDIVIDUALLY

Size Approximately: 3" x 3" Needle Felted Eggs & Critters

Item# EABSK2023012264 ↓

Item# EABSK2023012266↓

Item# EABSK2023012270 ↓

Item# EABSK2023012267 ↓

# BASKETS SOLD INDIVIDUALLY

Size Approximately: 3" x 3" Needle Felted Eggs & Critters

Item# EABSK2023012268 ↓