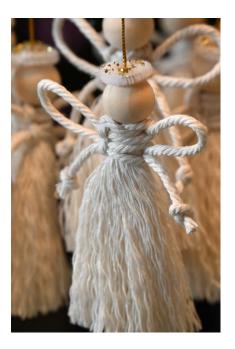

### **MACRAME ANGEL ORNAMENTS - SOLD INDIVIDUALLY**

Sizes approximately 4" inches

Item# MAH2023092721 ↓ (12 Available – Style #1)

### **MACRAME ANGEL ORNAMENTS - SOLD INDIVIDUALLY**

Sizes approximately 4" inches

Item# MA2023092785 ↓ (12 Available – Style #2)