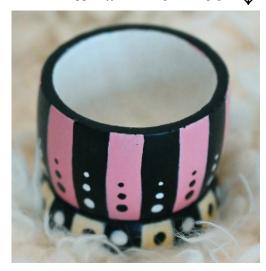

## EASTER EGG CUPS SOLD INDIVIDUALLY

Size Approximately: 1½ x 1½ inches Hand painted wooden shapes \$5.00 Each

Item# EA20242983 ↓

Item# EA20242985 ↓

Item# EA20242986 ↓