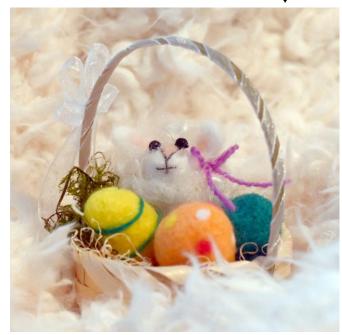

#### BASKETS SOLD INDIVIDUALLY

Size Approximately: 3" x 3" Needle Felted Eggs & Critters

Item# EABSK2023012257 ↓

Item# EABSK2023012259 ↓

Item# EABSK2023012258 ↓

Item# EABSK2023012260 ↓