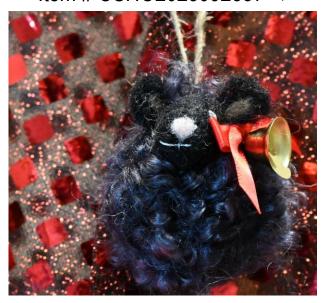

# NEEDLE FELTED SHEEP HANGING ORNAMENTS SOLD INDIVIDUALLY

Size: approx. 3"

Item # CSHO2023092839 ↓

Item # CSHO2023092840 ↓

Item # CSHO2023092841 ↓

Item # CSHO2023092842 ↓

# NEEDLE FELTED SHEEP HANGING ORNAMENTS SOLD INDIVIDUALLY

Size: approx. 3"

Item # CSHO2023092835 ↓

Item # CSHO2023092836 ↓

Item # CSHO2023092837 ↓

Item # CSHO2023092838 ↓

Sizes are Approximate

Item# 2022030644 \ \