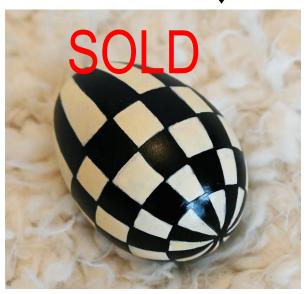

# HAND PAINTED WOODEN EASTER EGGS SOLD INDIVIDUALLY

Egg Size Approximately: 2½" x 2"

Price: \$15.00 Each

Item# EA20242979 ↓

Item# EA20242980 ↓

Item# EA20242981 ↓