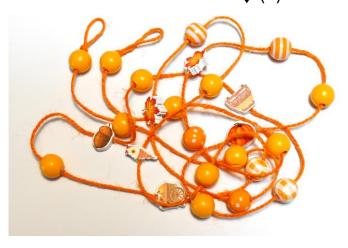

# AUTUMN BEADED GARLAND - HOME DECOR SOLD INDIVIDUALLY

Size Approximately: 6 Feet Long

Item # AG2023092848 ↓ (2)

Item # AG2023096283 ↓ (2)