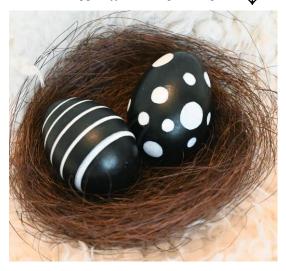

#### HAND PAINTED WOODEN EASTER EGGS **SOLD IN SETS OF 2**

Egg Size Approximately: 21/2" x 2"

Price: \$15.00 Each Pair

Item# EA20242966 ↓

Item# EA20242968↓

Item# EA20242969 ↓