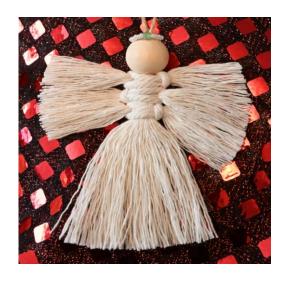

### **MACRAME ANGEL ORNAMENTS - SOLD INDIVIDUALLY**

Sizes approximately 4" inches

Item# MA2023092785 ↓ (12 Available – Style #2)