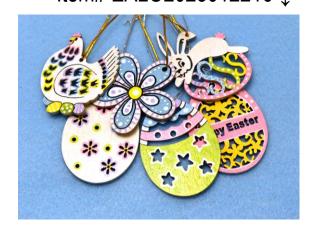

# HAND PAINTED WOODEN EASTER EGGS SOLD INDIVIDUALLY

Egg Size Approximately: 2½" x 2"

Price: \$15.00 Each

Item# EA20242979 ↓

Item# EA20242980 ↓

Item# EA20242981 ↓