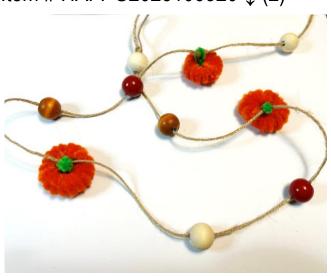

# AUTUMN BEADED GARLAND - HOME DECOR SOLD INDIVIDUALLY

Size Approximately: 6 Feet Long

Item # AG2023092848 ↓ (2)

Item # AG2023096283 ↓ (2)

# HALLOWEEN BEADED GARLAND - HOME DECOR SOLD INDIVIDUALLY

Size Approximately: 6 Feet Long

Item # HAG2023092845 ↓ (2)

Item # HAG2023092844 ↓ (6)