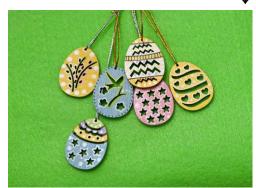

# HAND PAINTED WOODEN EASTER EGGS SOLD INDIVIDUALLY

Egg Size Approximately: 2½" x 2"

Price: \$15.00 Each

Item# EA20242979 ↓

Item# EA20242980 ↓

Item# EA20242981 ↓