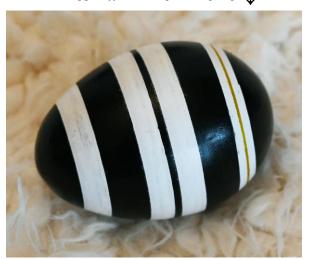

# HAND PAINTED WOODEN EASTER EGGS SOLD INDIVIDUALLY

Egg Size Approximately: 2½" x 2"

Price: \$15.00 Each

Item# EA20242979 ↓

Item# EA20242980 ↓

Item# EA20242981 ↓