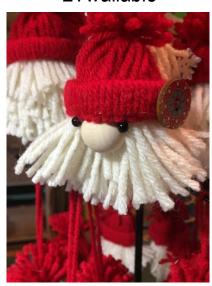

# WOOL SANTA HANGING ORNAMENTS SOLD INDIVIDUALLY

Size: approx. 4"

Item # CWSO20232900 ↓
White Snowflake Button on Hat
4 Available

Item # CWSO20232901 ↓
Wooden Star Button on Hat
4 Available

Item # CWSO20232902 ↓
Painted Wooden Button on Hat
2 Available

Item # CWSO20232903 ↓
Wooden Red Heart Button on Hat
4 Available