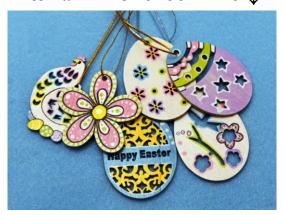

# HAND PAINTED WOODEN EASTER EGGS SOLD INDIVIDUALLY

Egg Size Approximately: 2½" x 2"

Price: \$15.00 Each

Item# EA20242979 ↓

Item# EA20242980 ↓

Item# EA20242981 ↓