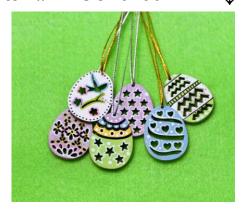

### HAND PAINTED WOODEN EASTER EGGS SOLD IN SETS OF 2

Egg Size Approximately: 21/2" x 2"

Price: \$15.00 Each Pair

Item# EA20242974 ↓

Item# EA20242975 ↓

Item# EA20247131 ↓