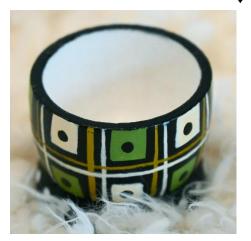

# Hand painted **TABLE TOPPERS SOLD IN SET OF 3**

Sizes Approximately: 6", 8" & 10" Tall Accessories Not Included Price: \$185.00

Item# EA20242961 ↓