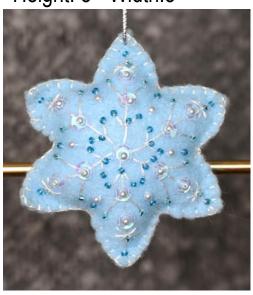

Sizes are Approximate

Item# CFHO20232669 ↓

Colour: Light Blue Height: 3" Width: 3"

Item# CFHO20232670 ↓

Colour: Light Blue Height: 3" Width: 3"

Item# CFHO20232671 ↓

Colour: Turquoise Height: 3" Width: 3"

Item# CFHO20232672 ↓

Colour: Turquoise Height: 3" Width: 3"