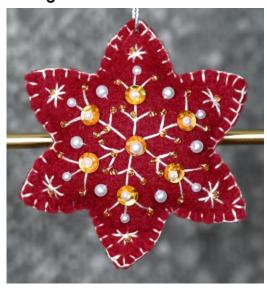

Item# CFHO20232680 \ \ \

Colour: Red

Height: 2.5" Width: 2.5"

Item# CFHO20232682 ↓

Colour: Red

Height: 2.5" Width: 2.5"

Sizes are Approximate

Item# CFHO20232667 ↓

Colour: Burgundy Height: 3" Width:3"

Item# CFHO20232668 ↓

Colour: Burgundy Height: 3" Width:3"

Item# CFHO20232673 ↓

Colour: Dark Green Height: 3" Width: 3"

Item# CFHO20232674 ↓

Colour: Dark Green Height: 3" Width: 3"