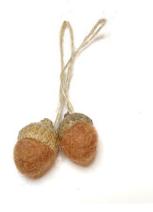

# AUTUMN ACORN HANGING ORNAMENTS SOLD IN SETS OF 2

Size Approximately: One Inch

Item# AAO2023096206 ↓ (1)

Dark Brown

Item# AAO2023096211 ↓ (2) Brown

Item# AAO2023096208 ↓ (2) Light Brown Item# AAO2023096204  $\downarrow$  (1) Teal