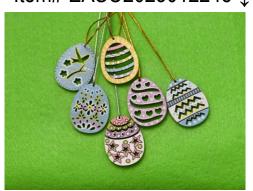

## EASTER EGG CUPS SOLD INDIVIDUALLY

Size Approximately: 1½ x 1½ inches Hand painted wooden shapes \$5.00 Each

Item# EA20242991 ↓

Item# EA20242993 ↓

Item# EA20242992 ↓

Item# EA20242994 ↓

Item# EALO2023012219 ↓

Item# EALO2023012218 ↓

Item# EALO2023012215 ↓

Item# EALO2023012216 ↓

Item# EASO2023012220 ↓

Item# EASO2023012221 ↓

Item# EASO2023012231 ↓

Item# EASO2023012223 ↓

Item# EASO2023012224 ↓