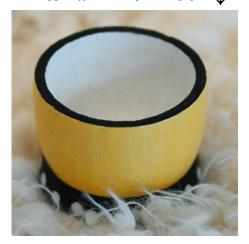

# Hand painted **TABLE TOPPERS SOLD IN SET OF 3**

Sizes Approximately: 6", 8" & 10" Tall Accessories Not Included Price: \$185.00

Item# EA20242961 ↓