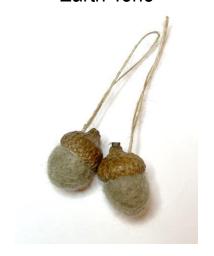

# AUTUMN ACORN HANGING ORNAMENTS SOLD IN SETS OF 2

Size Approximately: One Inch

Item# AAO2023096205 ↓ (2) Green

Item# AAO2023096212 ↓ (4) Earth Tone