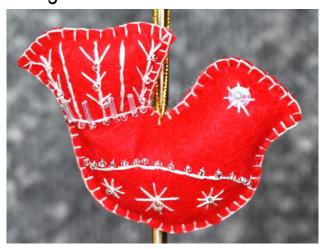

Height: 2.5" Width: 2.5"

Sizes are Approximate

Item# CFHO20232681 ↓

Colour: Red

Height: 2.5" Width: 2.5"

Item# CFHO20232679 ↓

Colour: Red

Height: 2.5" Width: 2.5"

Item# CFHO20232680 \ \ \

Colour: Red

Height: 2.5" Width: 2.5"

Item# CFHO20232682 ↓

Colour: Red

Height: 2.5" Width: 2.5"

Sizes are Approximate

Item# CFHO20232667 ↓