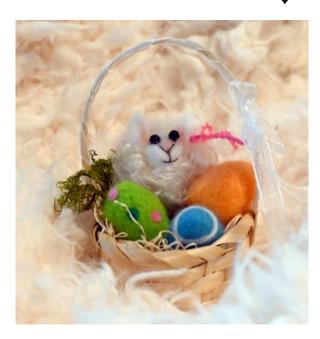

#### BASKETS SOLD INDIVIDUALLY

Size Approximately: 3" x 3" Needle Felted Eggs & Critters

Item# EABSK2023012261 ↓

Item# EABSK2023012271 ↓

Item# EABSK2023012254 ↓

Item# EABSK2023012256 ↓