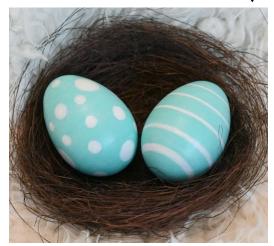

# HAND PAINTED WOODEN EASTER EGGS SOLD INDIVIDUALLY

Egg Size Approximately: 2½" x 2"

Price: \$15.00 Each

Item# EA20242979 ↓

Item# EA20242980 ↓

Item# EA20242981 ↓