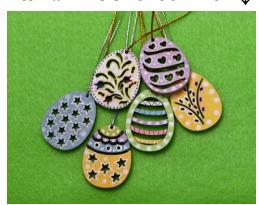

## EASTER EGG CUPS SOLD INDIVIDUALLY

Size Approximately: 1½ x 1½ inches Hand painted wooden shapes \$5.00 Each

Item# EA20242991 ↓

Item# EA20242993 ↓

Item# EA20242992 ↓

Item# EA20242994 ↓

Item# EALO2023012219 ↓

Item# EALO2023012218 ↓

Item# EALO2023012215 ↓

Item# EALO2023012216 ↓

Item# EASO2023012220 ↓

Item# EASO2023012221 ↓

Item# EASO2023012231 ↓

Item# EASO2023012223 ↓

Item# EASO2023012224 ↓