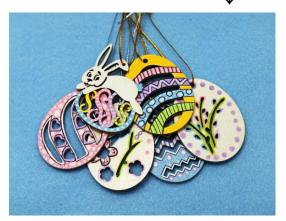

# HAND PAINTED WOODEN EASTER EGGS SOLD INDIVIDUALLY

Egg Size Approximately: 2½" x 2"

Price: \$15.00 Each

Item# EA20242979 ↓

Item# EA20242980 ↓

Item# EA20242981 ↓