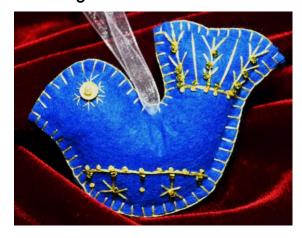

# NEEDLE FELTED SHEEP HANGING ORNAMENTS SOLD INDIVIDUALLY

Size: approx. 3"

Item # CSHO2023092835 ↓

Item # CSHO2023092836 ↓

Item # CSHO2023092837 ↓

Item # CSHO2023092838 ↓

Sizes are Approximate

Item# 2022030644 \ \

Colour: Grey

Height: 3" Width: 3.5"

Item# 2022030648 ↓ Colour: Light Grey Blue Height: 3" Width: 3.5"

Item# 2022030654 ↓

Colour: Blue

Height: 3" Width: 3.5"

Item# 2022030649 \ \

Colour: Pink