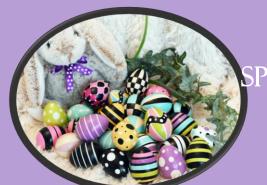

# HAND PAINTED WOODEN EASTER EGGS SOLD INDIVIDUALLY

Egg Size Approximately: 2½" x 2"

Price: \$15.00 Each

Item# EA20242979 ↓

Item# EA20242980 ↓

Item# EA20242981 ↓