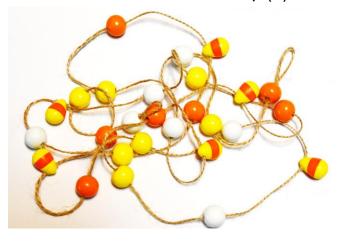

# HALLOWEEN BEADED GARLAND - HOME DECOR SOLD INDIVIDUALLY

Size Approximately: 6 Feet Long

Item # HAG2023092845 ↓ (2)

Item # HAG2023092844 ↓ (6)