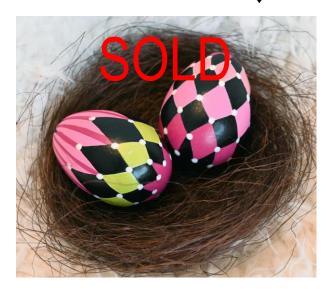

# HAND PAINTED WOODEN EASTER EGGS SOLD INDIVIDUALLY

Egg Size Approximately: 2½" x 2"

Price: \$15.00 Each

Item# EA20242979 ↓

Item# EA20242980 ↓

Item# EA20242981 ↓