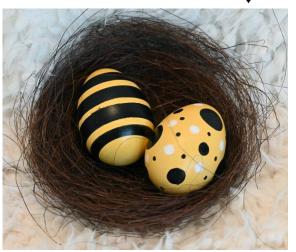

#### HAND PAINTED WOODEN EASTER EGGS **SOLD IN SETS OF 2**

Egg Size Approximately: 21/2" x 2"

Price: \$15.00 Each Pair

Item# EA20242966 ↓

Item# EA20242968↓

Item# EA20242969 ↓