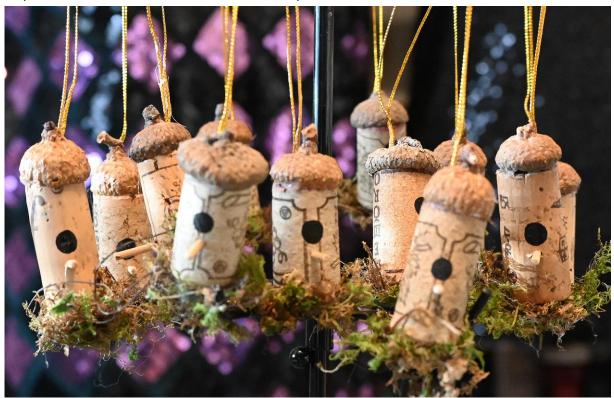

# BOTTLE CORK BIRD HOUSE SOLD INDIVIDUALLY

Size Approximately: 2" & 2.5""

Item# BHW2023092778 ↓

(Walnut Shell Roof: 12 Available)