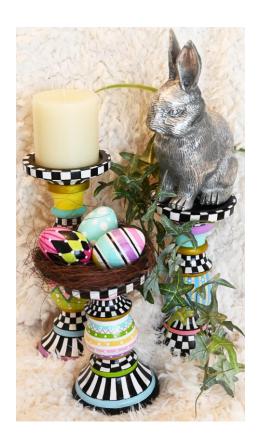

# Hand painted **TABLE TOPPERS SOLD IN SET OF 2**

Sizes Approximately: 6½" Tall Accessories Not Included Price: \$75.00

Item# EA20242964 ↓