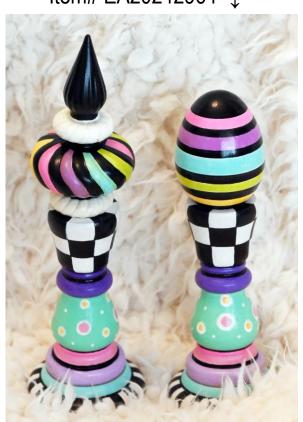

# Hand painted **TABLE TOPPERS SOLD IN SET OF 3**

Sizes Approximately: 6", 8" & 10" Tall Accessories Not Included Price: \$185.00

Item# EA20242961 ↓