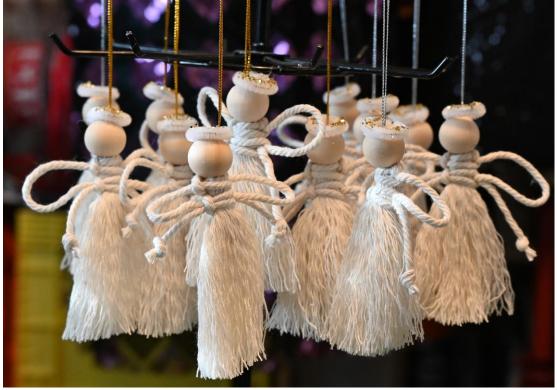

### **MACRAME ANGEL ORNAMENTS - SOLD INDIVIDUALLY**

Sizes approximately 4" inches

Item# MAH2023092721 ↓ (12 Available – Style #1)

### **MACRAME ANGEL ORNAMENTS - SOLD INDIVIDUALLY**

Sizes approximately 4" inches

Item# MA2023092785 ↓ (12 Available – Style #2)