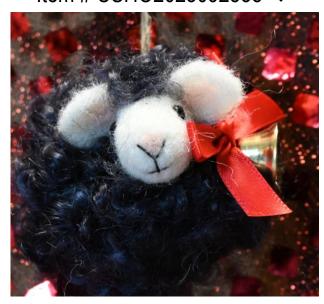

# NEEDLE FELTED SHEEP HANGING ORNAMENTS SOLD INDIVIDUALLY

Size: approx. 3"

Item # CSHO2023092839 ↓

Item # CSHO2023092840 ↓

Item # CSHO2023092841 ↓

Item # CSHO2023092842 ↓

# NEEDLE FELTED SHEEP HANGING ORNAMENTS SOLD INDIVIDUALLY

Size: approx. 3"

Item # CSHO2023092835 ↓

Item # CSHO2023092836 ↓

Item # CSHO2023092837 ↓

Item # CSHO2023092838 ↓

Sizes are Approximate

Item# 2022030644 \ \