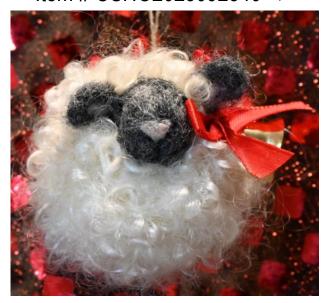

# NEEDLE FELTED SHEEP HANGING ORNAMENTS SOLD INDIVIDUALLY

Size: approx. 3"

Item # CSHO2023092839 ↓

Item # CSHO2023092840 ↓

Item # CSHO2023092841 ↓

Item # CSHO2023092842 ↓

# NEEDLE FELTED SHEEP HANGING ORNAMENTS SOLD INDIVIDUALLY

Size: approx. 3"

Item # CSHO2023092835 ↓

Item # CSHO2023092836 ↓

Item # CSHO2023092837 ↓

Item # CSHO2023092838 ↓

Sizes are Approximate

Item# 2022030644 \ \