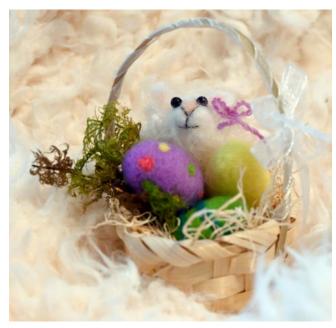

#### BASKETS SOLD INDIVIDUALLY

Size Approximately: 3" x 3" Needle Felted Eggs & Critters

Item# EABSK2023012261 ↓

Item# EABSK2023012271 ↓

Item# EABSK2023012254 ↓

Item# EABSK2023012256 ↓

#### BASKETS SOLD INDIVIDUALLY

Size Approximately: 3" x 3" Needle Felted Eggs & Critters

Item# EABSK2023012257 ↓

Item# EABSK2023012259 ↓

Item# EABSK2023012258 ↓

Item# EABSK2023012260 ↓

#### BASKETS SOLD INDIVIDUALLY

Size Approximately: 3" x 3" Needle Felted Eggs & Critters

Item# EABSK2023012264 ↓

Item# EABSK2023012266↓

Item# EABSK2023012270 ↓

Item# EABSK2023012267 ↓

# BASKETS SOLD INDIVIDUALLY

Size Approximately: 3" x 3" Needle Felted Eggs & Critters

Item# EABSK2023012268 ↓