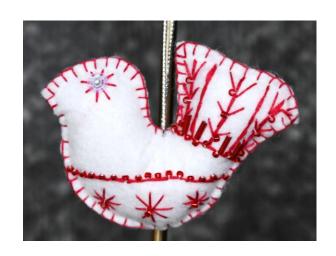

Height: 3.75" Width: 3.75"

Item# 2022030688 ↓

Colour: Orange

Height: 3.75" Width: 3.75"

Sizes are Approximate

Item# CFHO20232675 ↓

Colour: White

Height: 2.5" Width: 2.5"

Item# CFHO20232676 ↓

Colour: White

Height: 2.5" Width: 2.5"

Item# CFHO20232677 ↓

Colour: White

Height: 2.5" Width: 2.5"

Item# CFHO20232678 ↓

Colour: White

Height: 2.5" Width: 2.5"

Sizes are Approximate

Item# CFHO20232681 ↓

Colour: Red

Height: 2.5" Width: 2.5"

Item# CFHO20232679 ↓

Colour: Red

Height: 2.5" Width: 2.5"