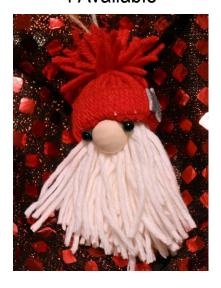

# WOOL SANTA HANGING ORNAMENTS SOLD INDIVIDUALLY

Size: approx. 4"

Item # CWSO20232900 ↓
White Snowflake Button on Hat
4 Available

Item # CWSO20232901 ↓
Wooden Star Button on Hat
4 Available

Item # CWSO20232902 ↓
Painted Wooden Button on Hat
2 Available