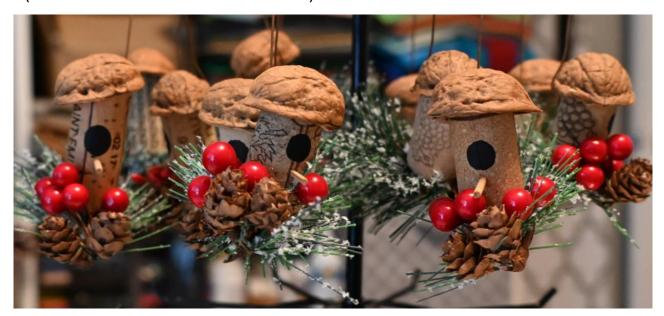

# BOTTLE CORK BIRD HOUSE SOLD INDIVIDUALLY

Size Approximately: 2" & 2.5""

Item# BHW2023092778 ↓

(Walnut Shell Roof: 12 Available)