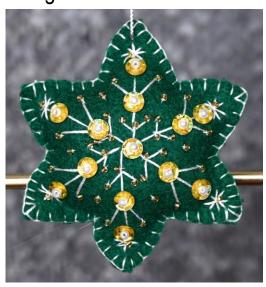

Colour: Burgundy Height: 3" Width:3"

Item# CFHO20232668 ↓

Colour: Burgundy Height: 3" Width:3"

Item# CFHO20232673 ↓

Colour: Dark Green Height: 3" Width: 3"

Item# CFHO20232674 ↓

Colour: Dark Green Height: 3" Width: 3"