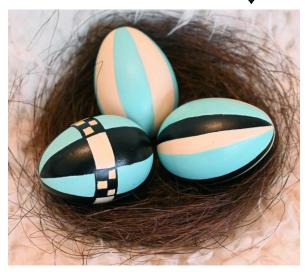

### HAND PAINTED WOODEN EASTER EGGS SOLD IN SETS OF 3

Egg Size Approximately: 2½" x 2" Price: \$35.00 Each Set

Item# EA20242976 ↓

Item# EA20242977 ↓

Item# EA20247132 ↓

Item# EA20247133 ↓