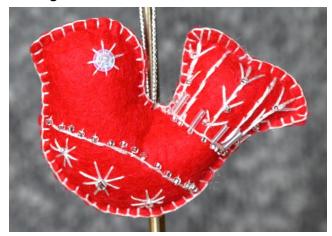

Item# CFHO20232680 \ \ \

Colour: Red

Height: 2.5" Width: 2.5"

Item# CFHO20232682 ↓

Colour: Red

Height: 2.5" Width: 2.5"

Sizes are Approximate

Item# CFHO20232667 ↓

Colour: Burgundy Height: 3" Width:3"

Item# CFHO20232668 ↓

Colour: Burgundy Height: 3" Width:3"

Item# CFHO20232673 ↓

Colour: Dark Green Height: 3" Width: 3"

Item# CFHO20232674 ↓

Colour: Dark Green Height: 3" Width: 3"