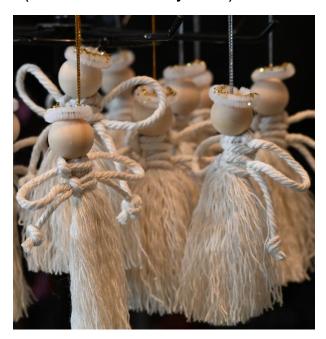

### **MACRAME ANGEL ORNAMENTS - SOLD INDIVIDUALLY**

Sizes approximately 4" inches

Item# MAH2023092721 ↓ (12 Available – Style #1)

### **MACRAME ANGEL ORNAMENTS - SOLD INDIVIDUALLY**

Sizes approximately 4" inches

Item# MA2023092785 ↓ (12 Available – Style #2)