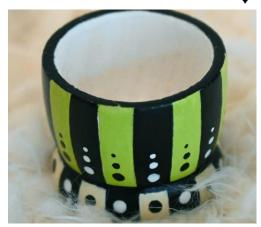

## EASTER EGG CUPS SOLD INDIVIDUALLY

Size Approximately: 1½ x 1½ inches Hand painted wooden shapes \$5.00 Each

Item# EA20242983 ↓

Item# EA20242985 ↓

Item# EA20242986 ↓