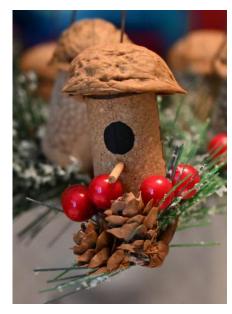

# BOTTLE CORK BIRD HOUSE SOLD INDIVIDUALLY

Size Approximately: 2" & 2.5""

Item# BHW2023092778 ↓

(Walnut Shell Roof: 12 Available)