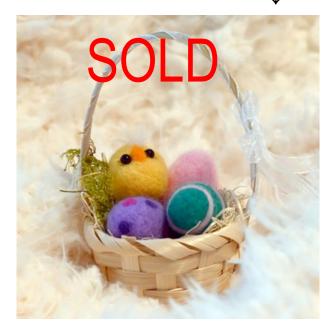

#### BASKETS SOLD INDIVIDUALLY

Size Approximately: 3" x 3" Needle Felted Eggs & Critters

Item# EABSK2023012261 ↓

Item# EABSK2023012271 ↓

Item# EABSK2023012254 ↓

Item# EABSK2023012256 ↓