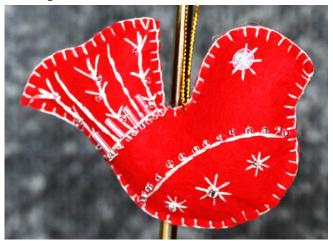

Height: 2.5" Width: 2.5"

Sizes are Approximate

Item# CFHO20232681 ↓

Colour: Red

Height: 2.5" Width: 2.5"

Item# CFHO20232679 ↓

Colour: Red

Height: 2.5" Width: 2.5"

Item# CFHO20232680 \ \ \

Colour: Red

Height: 2.5" Width: 2.5"

Item# CFHO20232682 ↓

Colour: Red

Height: 2.5" Width: 2.5"

Sizes are Approximate

Item# CFHO20232667 ↓