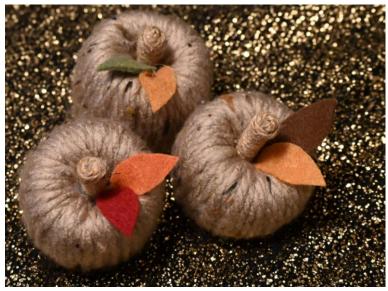

Item# WPO2023092728 ↓ (Orange with leaf & vine attached to stem : 4 Available)

Size Approximately: 2.5" x 2.5"

Item# WPRR2023092730 ↓ (Rustic Red – 5 Available)

Item# WPRR2023092731 ↓ (Rustic Red with leaves attached to stem : 3 Available)

Size Approximately: 2.5" x 2.5"

Item# WPY2023092729 ↓ (Warm Yellow - 4 Available)

Item# WPN2023092732 ↓ (Natural with leaves attached to stem : 3 Available)

Size Approximately: 2.5" x 2.5"

Item# WPC2023092732 ↓ (Cream - 2 Available)

Item# WPC2023092734 ↓ (Cream with leaves attached to stem : 3 Available)