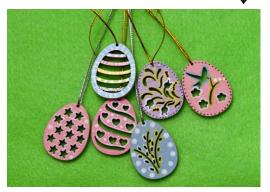

### HAND PAINTED WOODEN EASTER EGGS SOLD IN SETS OF 3

Egg Size Approximately: 2½" x 2" Price: \$35.00 Each Set

Item# EA20242976 ↓

Item# EA20242977 ↓

Item# EA20247132 ↓

Item# EA20247133 ↓