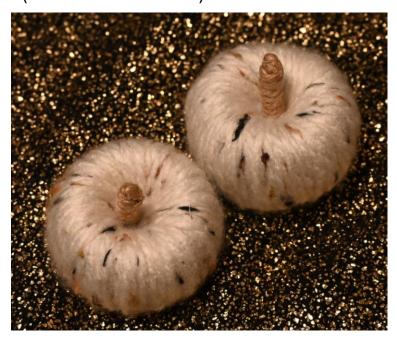

Size Approximately: 2.5" x 2.5"

Item# WPY2023092729 ↓ (Warm Yellow - 4 Available)

Item# WPN2023092732 ↓ (Natural with leaves attached to stem : 3 Available)

Size Approximately: 2.5" x 2.5"

Item# WPC2023092732 ↓ (Cream - 2 Available)

Item# WPC2023092734 ↓ (Cream with leaves attached to stem : 3 Available)