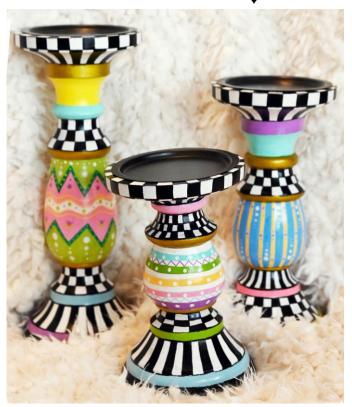

# Hand painted **TABLE TOPPERS SOLD IN SET OF 3**

Sizes Approximately: 6", 8" & 10" Tall Accessories Not Included Price: \$185.00

Item# EA20242961 ↓

# Hand painted **TABLE TOPPERS SOLD IN SET OF 3**

Size Approximately: 7", 11" & 13" Tall Accessories Not Included Price: \$65.00

Item# EA20242960 ↓