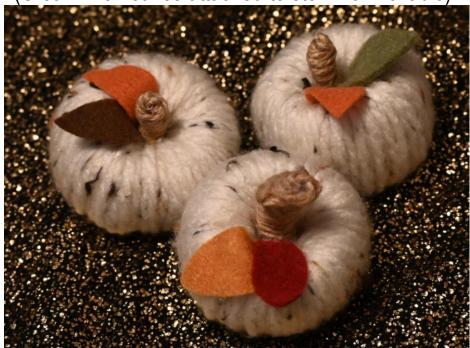

Item# WPO2023092728 ↓ (Orange with leaf & vine attached to stem : 4 Available)

Size Approximately: 2.5" x 2.5"

Item# WPRR2023092730 ↓ (Rustic Red – 5 Available)

Item# WPRR2023092731 ↓ (Rustic Red with leaves attached to stem : 3 Available)

Size Approximately: 2.5" x 2.5"

Item# WPY2023092729 ↓ (Warm Yellow - 4 Available)

Item# WPN2023092732 ↓ (Natural with leaves attached to stem : 3 Available)

Size Approximately: 2.5" x 2.5"

Item# WPC2023092732 ↓ (Cream - 2 Available)

Item# WPC2023092734 ↓ (Cream with leaves attached to stem : 3 Available)