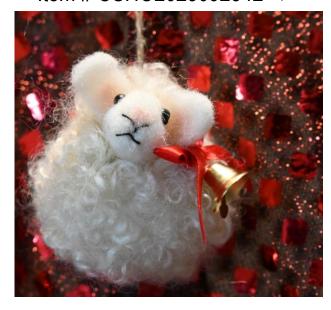

# NEEDLE FELTED SHEEP HANGING ORNAMENTS SOLD INDIVIDUALLY

Size: approx. 3"

Item # CSHO2023092839 ↓

Item # CSHO2023092840 ↓

Item # CSHO2023092841 ↓

Item # CSHO2023092842 ↓