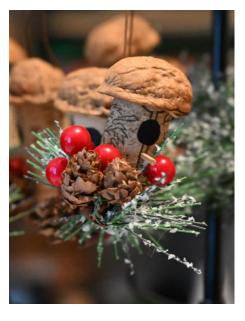

# BOTTLE CORK BIRD HOUSE SOLD INDIVIDUALLY

Size Approximately: 2" & 2.5""

Item# BHW2023092778 ↓

(Walnut Shell Roof: 12 Available)