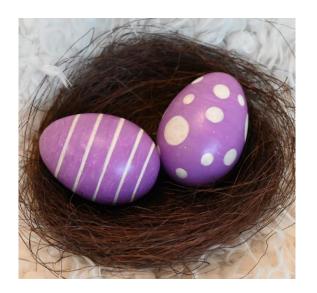

#### HAND PAINTED WOODEN EASTER EGGS **SOLD IN SETS OF 2**

Egg Size Approximately: 21/2" x 2"

Price: \$15.00 Each Pair

Item# EA20242966 ↓

Item# EA20242968↓

Item# EA20242969 ↓