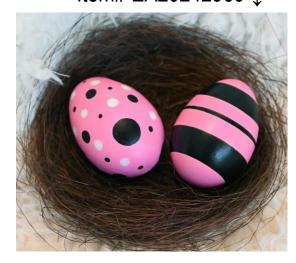

### HAND PAINTED WOODEN EASTER EGGS SOLD IN SETS OF 2

Egg Size Approximately: 2½" x 2"

Price: \$15.00 Each Pair

Item# EA20242970 ↓

Item# EA20242972 ↓

Item# EA20242971 ↓

Item# EA20242973 ↓