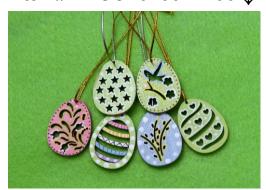

### HAND PAINTED WOODEN EASTER EGGS SOLD IN SETS OF 2

Egg Size Approximately: 21/2" x 2"

Price: \$15.00 Each Pair

Item# EA20242974 ↓

Item# EA20242975 ↓

Item# EA20247131 ↓