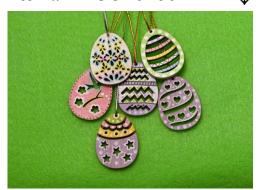

# HAND PAINTED WOODEN EASTER EGGS SOLD INDIVIDUALLY

Egg Size Approximately: 2½" x 2"

Price: \$15.00 Each

Item# EA20242979 ↓

Item# EA20242980 ↓

Item# EA20242981 ↓