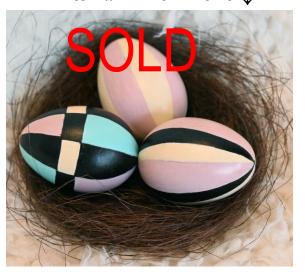

### HAND PAINTED WOODEN EASTER EGGS SOLD IN SETS OF 3

Egg Size Approximately: 2½" x 2" Price: \$35.00 Each Set

Item# EA20242976 ↓

Item# EA20242977 ↓

Item# EA20247132 ↓

Item# EA20247133 ↓