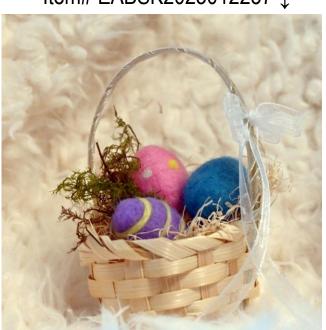

#### BASKETS SOLD INDIVIDUALLY

Size Approximately: 3" x 3" Needle Felted Eggs & Critters

Item# EABSK2023012261 ↓

Item# EABSK2023012271 ↓

Item# EABSK2023012254 ↓

Item# EABSK2023012256 ↓