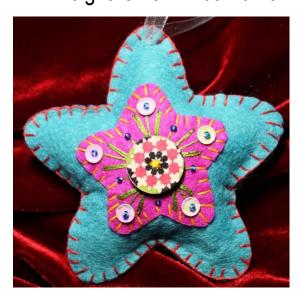

Height: 3" Width: 3.5"

Sizes are Approximate

Item# 2022030676 \

Colour: Pink

Height: 3.75" Width: 3.75"

Item# 2022030682 ↓
Colour: Light Turquoise
Height: 3.75" Width: 3.75"

Item# 2022030687 ↓ Colour: Dark Yellow

Height: 3.75" Width: 3.75"

Item# 2022030688 ↓

Colour: Orange

Height: 3.75" Width: 3.75"

Sizes are Approximate

Item# CFHO20232675 ↓

Colour: White

Height: 2.5" Width: 2.5"