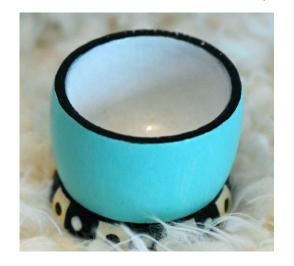

# Hand painted **TABLE TOPPERS SOLD IN SET OF 3**

Sizes Approximately: 6", 8" & 10" Tall Accessories Not Included Price: \$185.00

Item# EA20242961 ↓