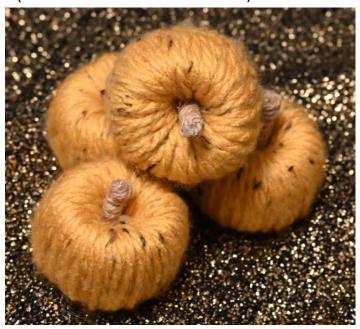

# BOTTLE CORK BIRD HOUSE SOLD INDIVIDUALLY

Size Approximately: 2" & 2.5""

Item# BHA2023092717 ↓

(Acorn Shell Roof: 12 Available)

Size Approximately: 2.5" x 2.5"

Item# WPO2023092727 ↓ (Orange - 12 Available)

Item# WPO2023092728 ↓ (Orange with leaf & vine attached to stem : 4 Available)

Size Approximately: 2.5" x 2.5"

Item# WPRR2023092730 ↓ (Rustic Red – 5 Available)

Item# WPRR2023092731 ↓ (Rustic Red with leaves attached to stem : 3 Available)

Size Approximately: 2.5" x 2.5"

Item# WPY2023092729 ↓ (Warm Yellow - 4 Available)

Item# WPN2023092732 ↓ (Natural with leaves attached to stem : 3 Available)

Size Approximately: 2.5" x 2.5"

Item# WPC2023092732 ↓ (Cream - 2 Available)