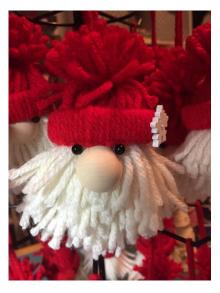

# WOOL SANTA HANGING ORNAMENTS SOLD INDIVIDUALLY

Size: approx. 4"

Item # CWSO20232900 ↓
White Snowflake Button on Hat
4 Available

Item # CWSO20232901 ↓
Wooden Star Button on Hat
4 Available

Item # CWSO20232902 ↓
Painted Wooden Button on Hat
2 Available