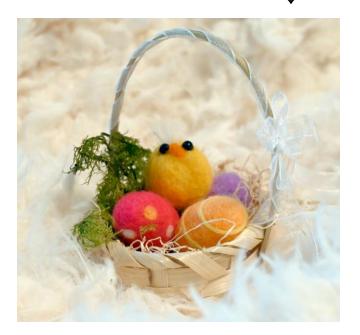

#### BASKETS SOLD INDIVIDUALLY

Size Approximately: 3" x 3" Needle Felted Eggs & Critters

Item# EABSK2023012257 ↓

Item# EABSK2023012259 ↓

Item# EABSK2023012258 ↓

Item# EABSK2023012260 ↓