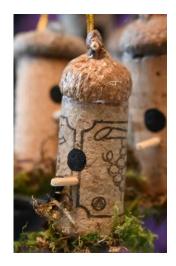

# BOTTLE CORK BIRD HOUSE SOLD INDIVIDUALLY

Size Approximately: 2" & 2.5""

Item# BHW2023092778 ↓

(Walnut Shell Roof: 12 Available)