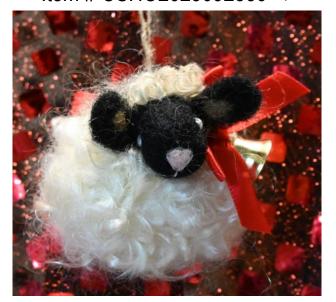

# NEEDLE FELTED SHEEP HANGING ORNAMENTS SOLD INDIVIDUALLY

Size: approx. 3"

Item # CSHO2023092839 ↓

Item # CSHO2023092840 ↓

Item # CSHO2023092841 ↓

Item # CSHO2023092842 ↓

# NEEDLE FELTED SHEEP HANGING ORNAMENTS SOLD INDIVIDUALLY

Size: approx. 3"

Item # CSHO2023092835 ↓

Item # CSHO2023092836 ↓

Item # CSHO2023092837 ↓

Item # CSHO2023092838 ↓

Sizes are Approximate

Item# 2022030644 \ \