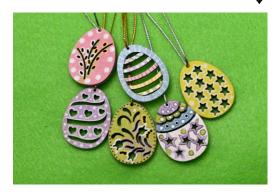

## EASTER EGG CUPS SOLD INDIVIDUALLY

Size Approximately: 1½ x 1½ inches Hand painted wooden shapes \$5.00 Each

Item# EA20242991 ↓

Item# EA20242993 ↓

Item# EA20242992 ↓

Item# EA20242994 ↓

Item# EALO2023012219 ↓

Item# EALO2023012218 ↓

Item# EALO2023012215 ↓

Item# EALO2023012216 ↓

Item# EASO2023012220 ↓

Item# EASO2023012221 ↓

Item# EASO2023012231 ↓

Item# EASO2023012223 ↓

Item# EASO2023012224 ↓