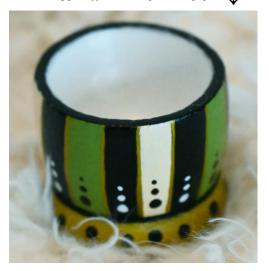

# Hand painted **TABLE TOPPERS SOLD IN SET OF 2**

Sizes Approximately: 6½" Tall Accessories Not Included Price: \$75.00

Item# EA20242964 ↓