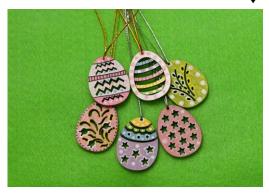

### HAND PAINTED WOODEN EASTER EGGS SOLD IN SETS OF 3

Egg Size Approximately: 2½" x 2" Price: \$35.00 Each Set

Item# EA20242976 ↓

Item# EA20242977 ↓

Item# EA20247132 ↓

Item# EA20247133 ↓