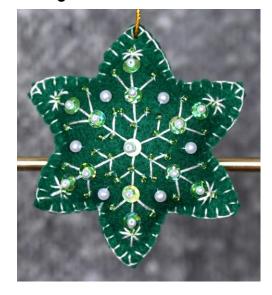

Colour: Burgundy Height: 3" Width:3"

Item# CFHO20232668 ↓

Colour: Burgundy Height: 3" Width:3"

Item# CFHO20232673 ↓

Colour: Dark Green Height: 3" Width: 3"

Item# CFHO20232674 ↓

Colour: Dark Green Height: 3" Width: 3"