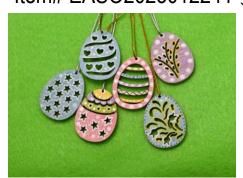

# HAND PAINTED WOODEN EASTER EGGS SOLD INDIVIDUALLY

Egg Size Approximately: 2½" x 2"

Price: \$15.00 Each

Item# EA20242979 ↓

Item# EA20242980 ↓

Item# EA20242981 ↓