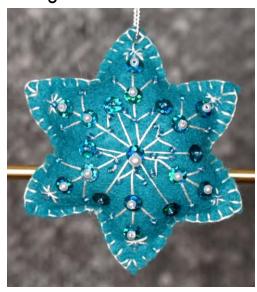

Sizes are Approximate

Item# CFHO20232669 ↓

Colour: Light Blue Height: 3" Width: 3"

Item# CFHO20232670 ↓

Colour: Light Blue Height: 3" Width: 3"

Item# CFHO20232671 ↓

Colour: Turquoise Height: 3" Width: 3"

Item# CFHO20232672 ↓

Colour: Turquoise Height: 3" Width: 3"