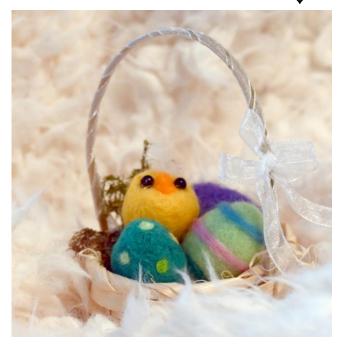

#### BASKETS SOLD INDIVIDUALLY

Size Approximately: 3" x 3" Needle Felted Eggs & Critters

Item# EABSK2023012261 ↓

Item# EABSK2023012271 ↓

Item# EABSK2023012254 ↓

Item# EABSK2023012256 ↓