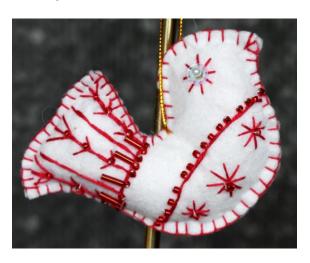

Height: 2.5" Width: 2.5"

Sizes are Approximate

Item# CFHO20232681 ↓

Colour: Red

Height: 2.5" Width: 2.5"

Item# CFHO20232679 ↓

Colour: Red

Height: 2.5" Width: 2.5"

Item# CFHO20232680 \ \ \

Colour: Red

Height: 2.5" Width: 2.5"

Item# CFHO20232682 ↓

Colour: Red

Height: 2.5" Width: 2.5"

Sizes are Approximate

Item# CFHO20232667 ↓