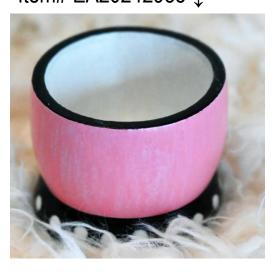

# Hand painted **TABLE TOPPERS SOLD IN SET OF 3**

Sizes Approximately: 6", 8" & 10" Tall Accessories Not Included Price: \$185.00

Item# EA20242961 ↓