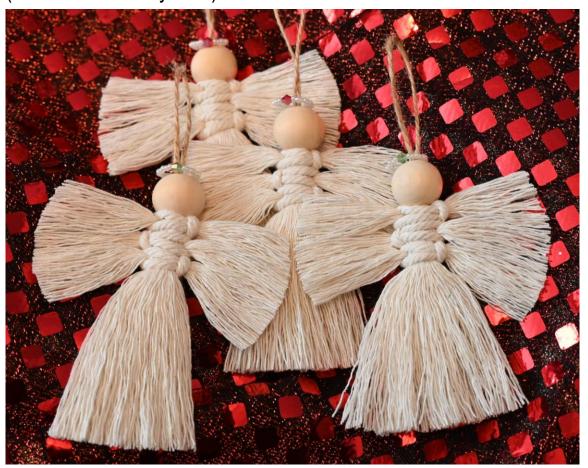

### **MACRAME ANGEL ORNAMENTS - SOLD INDIVIDUALLY**

Sizes approximately 4" inches

Item# MAH2023092721 ↓ (12 Available – Style #1)

### **MACRAME ANGEL ORNAMENTS - SOLD INDIVIDUALLY**

Sizes approximately 4" inches

Item# MA2023092785 ↓ (12 Available – Style #2)