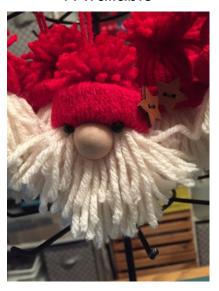

# WOOL SANTA HANGING ORNAMENTS SOLD INDIVIDUALLY

Size: approx. 4"

Item # CWSO20232900 ↓
White Snowflake Button on Hat
4 Available

Item # CWSO20232901 ↓
Wooden Star Button on Hat
4 Available

Item # CWSO20232902 ↓
Painted Wooden Button on Hat
2 Available