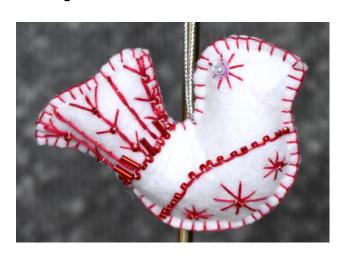

Height: 2.5" Width: 2.5"

Sizes are Approximate

Item# CFHO20232681 ↓

Colour: Red

Height: 2.5" Width: 2.5"

Item# CFHO20232679 ↓

Colour: Red

Height: 2.5" Width: 2.5"

Item# CFHO20232680 \ \ \

Colour: Red

Height: 2.5" Width: 2.5"

Item# CFHO20232682 ↓

Colour: Red

Height: 2.5" Width: 2.5"

Sizes are Approximate

Item# CFHO20232667 ↓