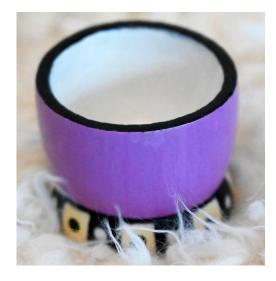

# Hand painted **TABLE TOPPERS SOLD IN SET OF 3**

Sizes Approximately: 6", 8" & 10" Tall Accessories Not Included Price: \$185.00

Item# EA20242961 ↓