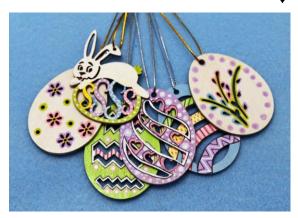

# HAND PAINTED WOODEN EASTER EGGS SOLD INDIVIDUALLY

Egg Size Approximately: 2½" x 2"

Price: \$15.00 Each

Item# EA20242979 ↓

Item# EA20242980 ↓

Item# EA20242981 ↓