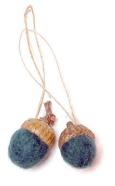

# AUTUMN ACORN HANGING ORNAMENTS SOLD IN SETS OF 2

Size Approximately: One Inch

Item# AAO2023096206 ↓ (1)

Dark Brown

Item# AAO2023096211 ↓ (2) Brown

Item# AAO2023096208 ↓ (2) Light Brown Item# AAO2023096204  $\downarrow$  (1) Teal