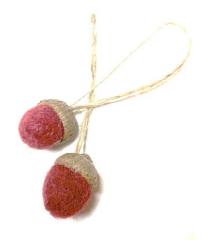

# AUTUMN ACORN HANGING ORNAMENTS SOLD IN SETS OF 2

Size Approximately: One Inch

Item# AAO2023096207 ↓ (2) Rustic Red

Item# AAO2023096209 ↓ (1) Cooked Pumpkin

Item# AAO2023096210 ↓ (2) Golden

Item# AAO2023096214 ↓ (2) Cream