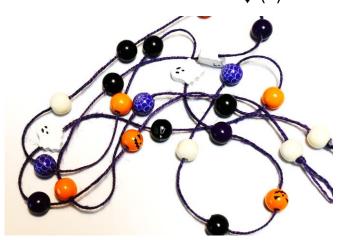

# HALLOWEEN BEADED GARLAND - HOME DECOR SOLD INDIVIDUALLY

Size Approximately: 6 Feet Long

Item # HAG2023092845 ↓ (2)

Item # HAG2023092844 ↓ (6)