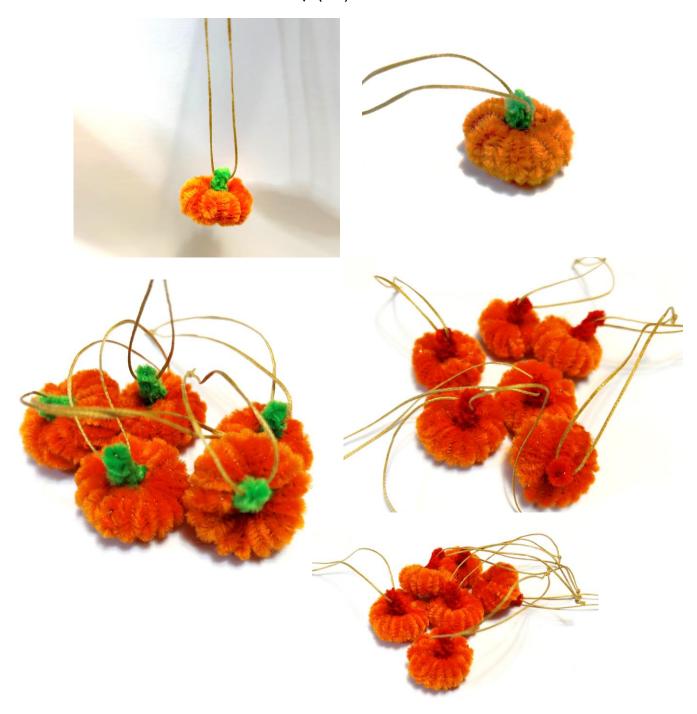

# FUZZY PUMPKIN GARLAND - HOME DECOR SOLD INDIVIDUALLY

Size Approximately: 5.Feet Long

Item # HAFPG2023106320 ↓ (2)

# MINI FUZZY HALLOWEEN PUMKIN – HANGING ORNAMENT SOLD INDIVIDUALLY

Size Approximately: 1 inch

Item # HAMPO2023106310 ↓ (12)