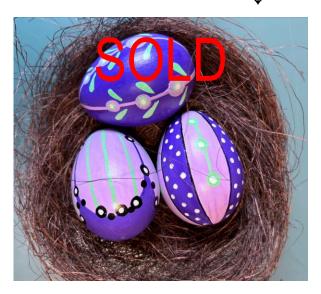

# HAND PAINTED WOODEN EASTER EGGS SOLD INDIVIDUALLY

Egg Size Approximately: 2½" x 2"

Price: \$15.00 Each

Item# EA20242979 ↓

Item# EA20242980 ↓

Item# EA20242981 ↓