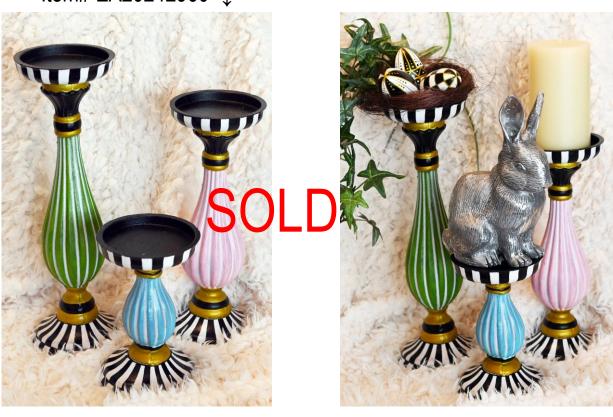

# Hand painted **TABLE TOPPERS SOLD IN SET OF 3**

Size Approximately: 7", 11" & 13" Tall Accessories Not Included Price: \$65.00

Item# EA20242960 ↓