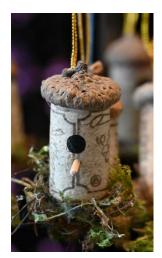

# BOTTLE CORK BIRD HOUSE SOLD INDIVIDUALLY

Size Approximately: 2" & 2.5""

Item# BHA2023092717 ↓

(Acorn Shell Roof: 12 Available)

Size Approximately: 2.5" x 2.5"

Item# WPO2023092727 ↓ (Orange - 12 Available)