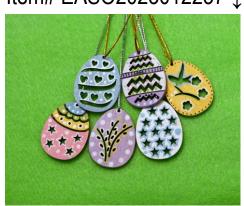

## EASTER EGG CUPS SOLD INDIVIDUALLY

Size Approximately: 1½ x 1½ inches Hand painted wooden shapes \$5.00 Each

Item# EA20242991 ↓

Item# EA20242993 ↓

Item# EA20242992 ↓

Item# EA20242994 ↓

Item# EALO2023012219 ↓

Item# EALO2023012218 ↓

Item# EALO2023012215 ↓

Item# EALO2023012216 ↓

Item# EASO2023012220 ↓

Item# EASO2023012221 ↓

Item# EASO2023012231 ↓

Item# EASO2023012223 ↓

Item# EASO2023012224 ↓