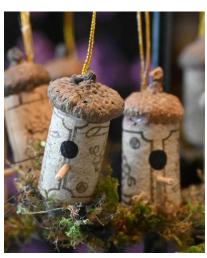

# BOTTLE CORK BIRD HOUSE SOLD INDIVIDUALLY

Size Approximately: 2" & 2.5""

Item# BHW2023092778 ↓

(Walnut Shell Roof: 12 Available)