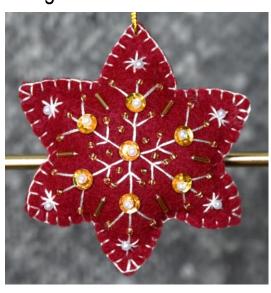

Item# CFHO20232680 \ \ \

Colour: Red

Height: 2.5" Width: 2.5"

Item# CFHO20232682 ↓

Colour: Red

Height: 2.5" Width: 2.5"

Sizes are Approximate

Item# CFHO20232667 ↓

Colour: Burgundy Height: 3" Width:3"

Item# CFHO20232668 ↓

Colour: Burgundy Height: 3" Width:3"

Item# CFHO20232673 ↓

Colour: Dark Green Height: 3" Width: 3"

Item# CFHO20232674 ↓

Colour: Dark Green Height: 3" Width: 3"