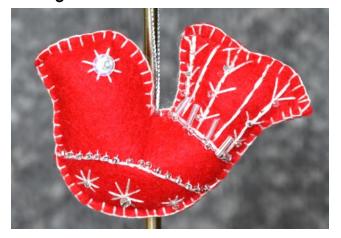

Item# CFHO20232680 \ \ \

Colour: Red

Height: 2.5" Width: 2.5"

Item# CFHO20232682 ↓

Colour: Red

Height: 2.5" Width: 2.5"

Sizes are Approximate

Item# CFHO20232667 ↓

Colour: Burgundy Height: 3" Width:3"

Item# CFHO20232668 ↓

Colour: Burgundy Height: 3" Width:3"

Item# CFHO20232673 ↓

Colour: Dark Green Height: 3" Width: 3"

Item# CFHO20232674 ↓

Colour: Dark Green Height: 3" Width: 3"