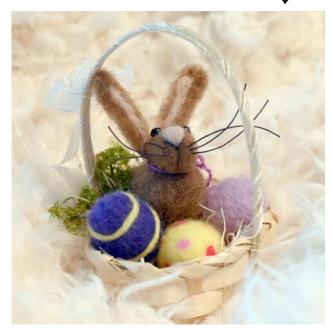

#### BASKETS SOLD INDIVIDUALLY

Size Approximately: 3" x 3" Needle Felted Eggs & Critters

Item# EABSK2023012261 ↓

Item# EABSK2023012271 ↓

Item# EABSK2023012254 ↓

Item# EABSK2023012256 ↓

#### BASKETS SOLD INDIVIDUALLY

Size Approximately: 3" x 3" Needle Felted Eggs & Critters

Item# EABSK2023012257 ↓

Item# EABSK2023012259 ↓

Item# EABSK2023012258 ↓

Item# EABSK2023012260 ↓

#### BASKETS SOLD INDIVIDUALLY

Size Approximately: 3" x 3" Needle Felted Eggs & Critters

Item# EABSK2023012264 ↓

Item# EABSK2023012266↓

Item# EABSK2023012270 ↓

Item# EABSK2023012267 ↓

# BASKETS SOLD INDIVIDUALLY

Size Approximately: 3" x 3" Needle Felted Eggs & Critters

Item# EABSK2023012268 ↓