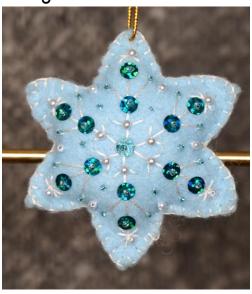

Sizes are Approximate

Item# CFHO20232669 ↓

Colour: Light Blue Height: 3" Width: 3"

Item# CFHO20232670 ↓

Colour: Light Blue Height: 3" Width: 3"

Item# CFHO20232671 ↓

Colour: Turquoise Height: 3" Width: 3"

Item# CFHO20232672 ↓

Colour: Turquoise Height: 3" Width: 3"