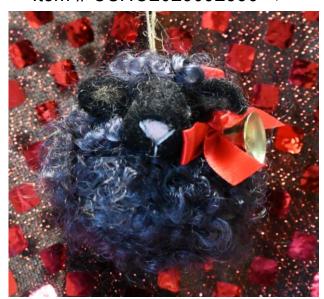

# NEEDLE FELTED SHEEP HANGING ORNAMENTS SOLD INDIVIDUALLY

Size: approx. 3"

Item # CSHO2023092835 ↓

Item # CSHO2023092836 ↓

Item # CSHO2023092837 ↓

Item # CSHO2023092838 ↓

Sizes are Approximate

Item# 2022030644 \ \