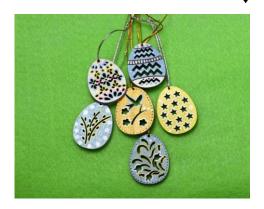

## EASTER EGG CUPS SOLD INDIVIDUALLY

Size Approximately: 1½ x 1½ inches Hand painted wooden shapes \$5.00 Each

Item# EA20242991 ↓

Item# EA20242993 ↓

Item# EA20242992 ↓

Item# EA20242994 ↓

Item# EALO2023012219 ↓

Item# EALO2023012218 ↓

Item# EALO2023012215 ↓

Item# EALO2023012216 ↓

Item# EASO2023012220 ↓

Item# EASO2023012221 ↓

Item# EASO2023012231 ↓

Item# EASO2023012223 ↓

Item# EASO2023012224 ↓