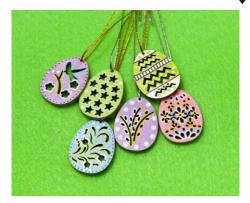

### HAND PAINTED WOODEN EASTER EGGS SOLD IN SETS OF 2

Egg Size Approximately: 2½" x 2"

Price: \$15.00 Each Pair

Item# EA20242970 ↓

Item# EA20242972 ↓

Item# EA20242971 ↓

Item# EA20242973 ↓