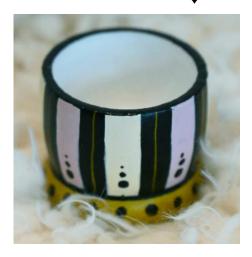

# Hand painted **TABLE TOPPERS SOLD IN SET OF 2**

Sizes Approximately: 6½" Tall Accessories Not Included Price: \$75.00

Item# EA20242964 ↓