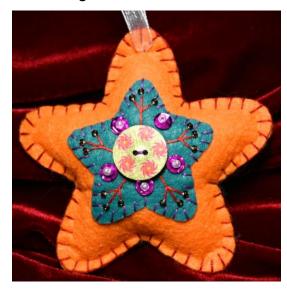

Colour: Grey

Height: 3" Width: 3.5"

Item# 2022030648 ↓ Colour: Light Grey Blue Height: 3" Width: 3.5"

Item# 2022030654 ↓

Colour: Blue

Height: 3" Width: 3.5"

Item# 2022030649 \ \

Colour: Pink

Height: 3" Width: 3.5"

Sizes are Approximate

Item# 2022030676 \

Colour: Pink

Height: 3.75" Width: 3.75"

Item# 2022030682 ↓
Colour: Light Turquoise
Height: 3.75" Width: 3.75"

Item# 2022030687 ↓ Colour: Dark Yellow

Height: 3.75" Width: 3.75"

Item# 2022030688 ↓

Colour: Orange

Height: 3.75" Width: 3.75"

Sizes are Approximate

Item# CFHO20232675 ↓

Colour: White

Height: 2.5" Width: 2.5"