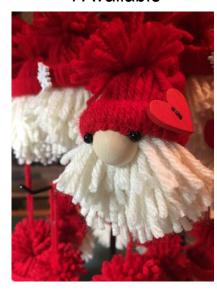

tem# MWO42023092808 ↓ (12 Available – Style #4)





### **MACRAME ANGEL ORNAMENTS - SOLD INDIVIDUALLY**

Sizes approximately 4" inches

Item# MAH2023092721 ↓ (12 Available – Style #1)







### **MACRAME ANGEL ORNAMENTS - SOLD INDIVIDUALLY**

Sizes approximately 4" inches

Item# MA2023092785 ↓ (12 Available – Style #2)







# BOTTLE CORK BIRD HOUSE SOLD INDIVIDUALLY

Size Approximately: 2" & 2.5""

Item# BHW2023092778 ↓

(Walnut Shell Roof: 12 Available)







# WOOL SANTA HANGING ORNAMENTS SOLD INDIVIDUALLY

Size: approx. 4"

Item # CWSO20232900 ↓
White Snowflake Button on Hat
4 Available



Item # CWSO20232901 ↓
Wooden Star Button on Hat
4 Available



Item # CWSO20232902 ↓
Painted Wooden Button on Hat
2 Available



Item # CWSO20232903 ↓
Wooden Red Heart Button on Hat
4 Available



## WOOL SANTA HANGING ORNAMENTS SOLD INDIVIDUALLY

Size: approx. 4"

Item # CWSO2023092781 ↓
White Star on Hat
4 Available



Item # CWSO2023092783 ↓
Silver Star on Hat
4 Available



Item # CWSO2023092782 ↓
Gold Star on Hat
4 Available



Item # CWSO2023092784 ↓
Two Wooden Buttons on Hat
6 Available



# NEEDLE FELTED SHEEP HANGING ORNAMENTS SOLD INDIVIDUALLY

Size: approx. 3"

Item # CSHO2023092839 ↓



Item # CSHO2023092840 ↓



Item # CSHO2023092841 ↓



Item # CSHO2023092842 ↓



# NEEDLE FELTED SHEEP HANGING ORNAMENTS SOLD INDIVIDUALLY

Size: approx. 3"

Item # CSHO2023092835 ↓



Item # CSHO2023092836 ↓



Item # CSHO2023092837 ↓



Item # CSHO2023092838 ↓



Sizes are Approximate

Item# 2022030644 \ \

Colour: Grey

Height: 3" Width: 3.5"



Item# 2022030648 ↓ Colour: Light Grey