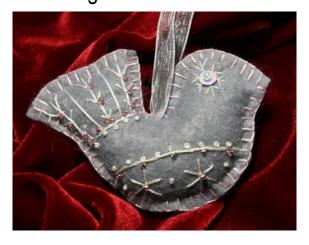

Height: 3.75" Width: 3.75"

Item# 2022030688 ↓

Colour: Orange

Height: 3.75" Width: 3.75"

Sizes are Approximate

Item# CFHO20232675 ↓

Colour: White

Height: 2.5" Width: 2.5"

Item# CFHO20232676 ↓

Colour: White

Height: 2.5" Width: 2.5"

Item# CFHO20232677 ↓

Colour: White

Height: 2.5" Width: 2.5"

Item# CFHO20232678 ↓

Colour: White

Height: 2.5" Width: 2.5"

Sizes are Approximate

Item# CFHO20232681 ↓

Colour: Red

Height: 2.5" Width: 2.5"

Item# CFHO20232679 ↓

Colour: Red

Height: 2.5" Width: 2.5"