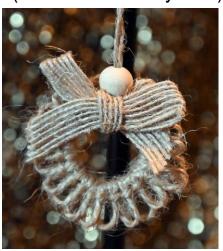

# SECTION III PRICE GUIDE

MACRAME WREATH HANGING ORNAMENTS

\$5.00 EACH

MACRAME ANGELS HANGING ORNAMENTS

\$6.00 EACH Style #1 SOLD INDIVIDUALLY \$10.00 EACH Style #2 SOLD INDIVIDUALLY

BOTTLE CORK BIRD HOUSE HANGING ORNAMENTS

\$15.00 EACH SOLD INDIVIDUALLY LOW INVENTORY

Sizes approximately 2" inches

Item# MWO12023092802 ↓ (12 Available – Style #1)

Sizes approximately 2" inches

Item# MWO22023092804 ↓ (12 Available – Style #2)

Sizes approximately 2" inches