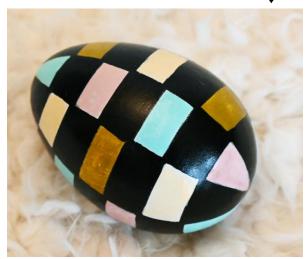

# HAND PAINTED WOODEN EASTER EGGS SOLD INDIVIDUALLY

Egg Size Approximately: 2½" x 2"

Price: \$15.00 Each

Item# EA20242979 ↓

Item# EA20242980 ↓

Item# EA20242981 ↓