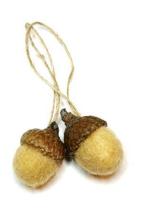

# AUTUMN ACORN HANGING ORNAMENTS SOLD IN SETS OF 2

Size Approximately: One Inch

Item# AAO2023096207 ↓ (2) Rustic Red

Item# AAO2023096209 ↓ (1) Cooked Pumpkin

Item# AAO2023096210 ↓ (2) Golden

Item# AAO2023096214 ↓ (2) Cream