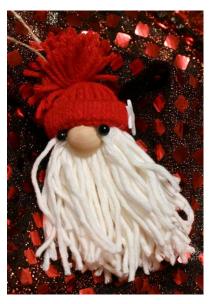

## WOOL SANTA HANGING ORNAMENTS SOLD INDIVIDUALLY

Size: approx. 4"

Item # CWSO2023092781 ↓
White Star on Hat
4 Available

Item # CWSO2023092783 ↓
Silver Star on Hat
4 Available

Item # CWSO2023092782 ↓
Gold Star on Hat
4 Available