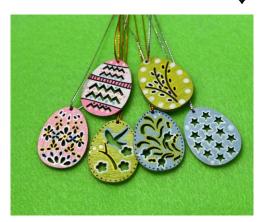

# HAND PAINTED WOODEN EASTER EGGS SOLD INDIVIDUALLY

Egg Size Approximately: 2½" x 2"

Price: \$15.00 Each

Item# EA20242979 ↓

Item# EA20242980 ↓

Item# EA20242981 ↓