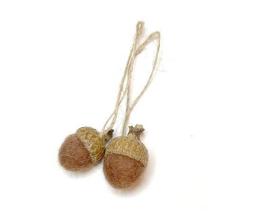

# AUTUMN ACORN HANGING ORNAMENTS SOLD IN SETS OF 2

Size Approximately: One Inch

Item# AAO2023096206 ↓ (1)

Dark Brown

Item# AAO2023096211 ↓ (2) Brown

Item# AAO2023096208 ↓ (2) Light Brown Item# AAO2023096204  $\downarrow$  (1) Teal