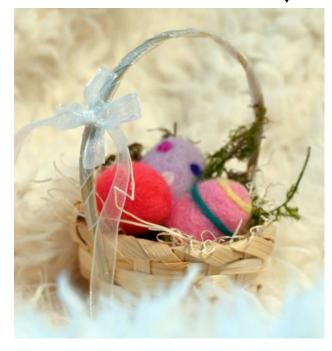

#### BASKETS SOLD INDIVIDUALLY

Size Approximately: 3" x 3" Needle Felted Eggs & Critters

Item# EABSK2023012261 ↓

Item# EABSK2023012271 ↓

Item# EABSK2023012254 ↓

Item# EABSK2023012256 ↓