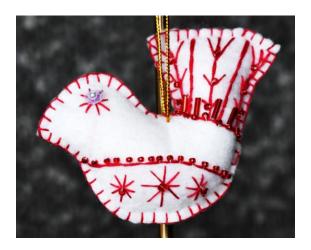

Height: 3.75" Width: 3.75"

Item# 2022030688 ↓

Colour: Orange

Height: 3.75" Width: 3.75"

Sizes are Approximate

Item# CFHO20232675 ↓

Colour: White

Height: 2.5" Width: 2.5"

Item# CFHO20232676 ↓

Colour: White

Height: 2.5" Width: 2.5"

Item# CFHO20232677 ↓

Colour: White

Height: 2.5" Width: 2.5"

Item# CFHO20232678 ↓

Colour: White

Height: 2.5" Width: 2.5"

Sizes are Approximate

Item# CFHO20232681 ↓

Colour: Red

Height: 2.5" Width: 2.5"

Item# CFHO20232679 ↓

Colour: Red

Height: 2.5" Width: 2.5"