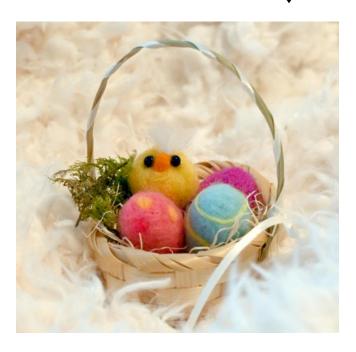

#### BASKETS SOLD INDIVIDUALLY

Size Approximately: 3" x 3" Needle Felted Eggs & Critters

Item# EABSK2023012261 ↓

Item# EABSK2023012271 ↓

Item# EABSK2023012254 ↓

Item# EABSK2023012256 ↓

#### BASKETS SOLD INDIVIDUALLY

Size Approximately: 3" x 3" Needle Felted Eggs & Critters

Item# EABSK2023012257 ↓

Item# EABSK2023012259 ↓

Item# EABSK2023012258 ↓

Item# EABSK2023012260 ↓

#### BASKETS SOLD INDIVIDUALLY

Size Approximately: 3" x 3" Needle Felted Eggs & Critters

Item# EABSK2023012264 ↓

Item# EABSK2023012266↓

Item# EABSK2023012270 ↓

Item# EABSK2023012267 ↓

# BASKETS SOLD INDIVIDUALLY

Size Approximately: 3" x 3" Needle Felted Eggs & Critters

Item# EABSK2023012268 ↓