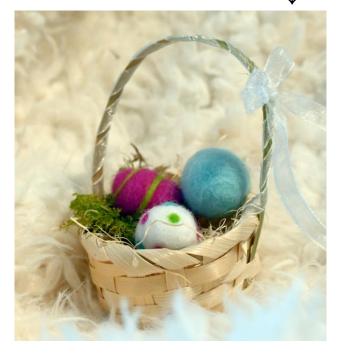

#### BASKETS SOLD INDIVIDUALLY

Size Approximately: 3" x 3" Needle Felted Eggs & Critters

Item# EABSK2023012261 ↓

Item# EABSK2023012271 ↓

Item# EABSK2023012254 ↓

Item# EABSK2023012256 ↓