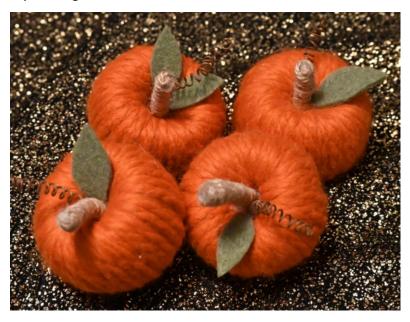

Item# WPO2023092728 ↓ (Orange with leaf & vine attached to stem : 4 Available)

Size Approximately: 2.5" x 2.5"

Item# WPRR2023092730 ↓ (Rustic Red – 5 Available)

Item# WPRR2023092731 ↓ (Rustic Red with leaves attached to stem : 3 Available)