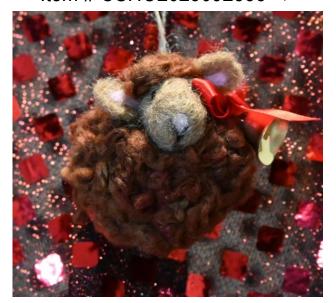

# NEEDLE FELTED SHEEP HANGING ORNAMENTS SOLD INDIVIDUALLY

Size: approx. 3"

Item # CSHO2023092835 ↓

Item # CSHO2023092836 ↓

Item # CSHO2023092837 ↓

Item # CSHO2023092838 ↓

Sizes are Approximate

Item# 2022030644 \ \