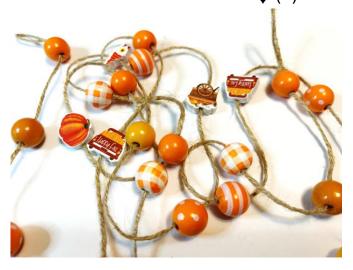

# AUTUMN BEADED GARLAND - HOME DECOR SOLD INDIVIDUALLY

Size Approximately: 6 Feet Long

Item # AG2023092848 ↓ (2)

Item # AG2023096283 ↓ (2)