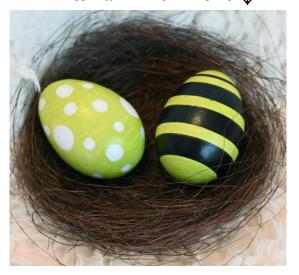

### HAND PAINTED WOODEN EASTER EGGS SOLD IN SETS OF 2

Egg Size Approximately: 2½" x 2"

Price: \$15.00 Each Pair

Item# EA20242970 ↓

Item# EA20242972 ↓

Item# EA20242971 ↓

Item# EA20242973 ↓