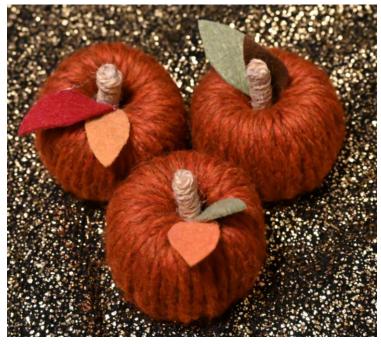

Size Approximately: 2.5" x 2.5"

Item# WPY2023092729 ↓ (Warm Yellow - 4 Available)

Item# WPN2023092732 ↓ (Natural with leaves attached to stem : 3 Available)

Size Approximately: 2.5" x 2.5"

Item# WPC2023092732 ↓ (Cream - 2 Available)

Item# WPC2023092734 ↓ (Cream with leaves attached to stem : 3 Available)