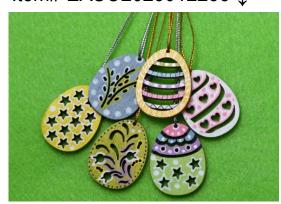

### HAND PAINTED WOODEN EASTER EGGS SOLD IN SETS OF 2

Egg Size Approximately: 21/2" x 2"

Price: \$15.00 Each Pair

Item# EA20242974 ↓

Item# EA20242975 ↓

Item# EA20247131 ↓