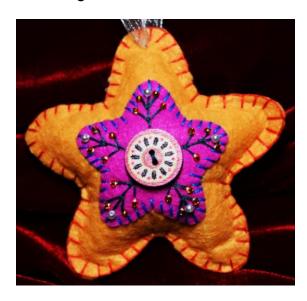

Colour: Grey

Height: 3" Width: 3.5"

Item# 2022030648 ↓ Colour: Light Grey Blue Height: 3" Width: 3.5"

Item# 2022030654 ↓

Colour: Blue

Height: 3" Width: 3.5"

Item# 2022030649 \ \

Colour: Pink

Height: 3" Width: 3.5"

Sizes are Approximate

Item# 2022030676 \

Colour: Pink

Height: 3.75" Width: 3.75"

Item# 2022030682 ↓
Colour: Light Turquoise
Height: 3.75" Width: 3.75"

Item# 2022030687 ↓ Colour: Dark Yellow

Height: 3.75" Width: 3.75"

Item# 2022030688 ↓

Colour: Orange

Height: 3.75" Width: 3.75"

Sizes are Approximate

Item# CFHO20232675 ↓

Colour: White

Height: 2.5" Width: 2.5"