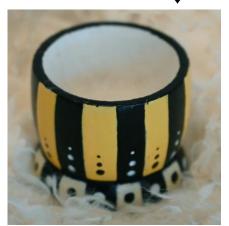

## EASTER EGG CUPS SOLD INDIVIDUALLY

Size Approximately: 1½ x 1½ inches Hand painted wooden shapes \$5.00 Each

Item# EA20242983 ↓

Item# EA20242985 ↓

Item# EA20242986 ↓